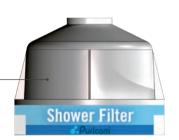

## **Shower filter**

Removes chlorine and other chlorinated substances.

Filtering load: KDF and GAC activated carbon.

Max. temperature: 80 °C.

| Code   | Packaging units | Description   | Connection |
|--------|-----------------|---------------|------------|
| 289508 | 1               | Shower Filter | 1/2" F-M   |

## SHOWER FILTER from Puricom Europe Protection and comfort for your skin.

Our Shower Filter will give you the maximum comfort in your daily shower, leaving your skin softer than ever by avoiding chemical products from water.