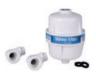

| Code   | Packaging units | Description                         |  |
|--------|-----------------|-------------------------------------|--|
| 289603 | 2               | Replacement cartridge shower Filter |  |