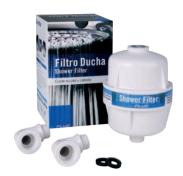

## **Shower filter**

Removes chlorine and other chlorinated substances.

Filtering load: KDF and GAC activated carbon.

Max. temperature: 80 °C.

| Code   | Packaging units | Description   | Connection |
|--------|-----------------|---------------|------------|
| 289508 | 1               | Shower Filter | 1/2" F-M   |

## SHOWER FILTER from Puricom Europe Protection and comfort for your skin.

Our Shower Filter will give you the maximum comfort in your daily shower, leaving your skin softer than ever by avoiding chemical products from water.