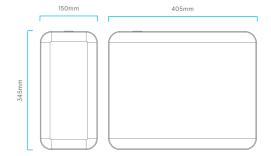

## **SPECIFICATIONS**

| RO WATER PRODUCTION         | 2,8 lpm                                                                                                                |
|-----------------------------|------------------------------------------------------------------------------------------------------------------------|
| WEIGHT                      | 7 kg                                                                                                                   |
| INLET TEMPERATURE (maxmíi.) | 38°C / 5°C                                                                                                             |
| INLET TDS (max.)            | 1500 ppm                                                                                                               |
| INLET PRESSURE              | 4 bar - 1 bar (400kPA-100kPa)                                                                                          |
| MEMBRANE                    | 1000 GPD                                                                                                               |
| FAUCET                      | Smart faucet                                                                                                           |
| PUMP                        | Diaphragm Booster Pump of high performance                                                                             |
| POWER SUPPLY                | 24 Vdc 7A 168W                                                                                                         |
| EXTERNAL ADAPTER            | 200-240V. 50/60Hz                                                                                                      |
| PREFILTER                   | triple. filtration 5 microns, carbon<br>activated block 10 microns and postfilter<br>activated carbon block 10 microns |