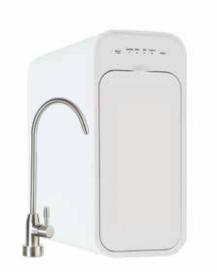

## **RO BOLT 1000 GPD**

(Ref. 911094)

## **SPECIFICATIONS**

| RO WATER PRODUCTION         | 2,8 lpm                                                                                                                |
|-----------------------------|------------------------------------------------------------------------------------------------------------------------|
| WEIGHT                      | 7 kg                                                                                                                   |
| INLET TEMPERATURE (maxmíi.) | 38°C / 5°C                                                                                                             |
| INLET TDS (max.)            | 1500 ppm                                                                                                               |
| INLET PRESSURE              | 4 bar - 1 bar (400kPA-100kPa)                                                                                          |
| MEMBRANE                    | 1000 GPD                                                                                                               |
| FAUCET                      | Smart faucet                                                                                                           |
| PUMP                        | Diaphragm Booster Pump of high performance                                                                             |
| POWER SUPPLY                | 24 Vdc 7A 168W                                                                                                         |
| EXTERNAL ADAPTER            | 200-240V. 50/60Hz                                                                                                      |
| PREFILTER                   | triple. filtration 5 microns, carbon<br>activated block 10 microns and postfilter<br>activated carbon block 10 microns |

**FILTER** CONTROL

QUALITY CONTROL

SOUND WARNINGS

**SMART** FAUCET

LED **STATUS** 

**SECURITY** LOCK

HIGH **EFFICIENCY** 

**AQUASTOP** SYSTEM