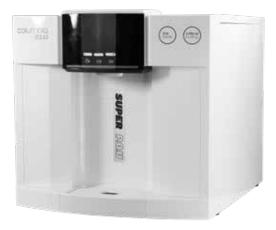

## FC SUPER P.O.U COUNTERTOP

(WITHOUT FILTRATION SYSTEM)

## SPECIFICATIONS | FC SUPER P.O.U

| WATER PRODUCTION                 | 22 lph (cold) - 9 lph (hot)                          |
|----------------------------------|------------------------------------------------------|
| INLET WATER TEMPERATURE          | 2 - 40°C                                             |
| COLD WATER TEMPERATURE           | 4 - 10 °C                                            |
| HOT WATER TEMPERATURE            | 40 - 99 °C (parameterizable)                         |
| COOLING SYSTEM                   | Ice Bank Tech                                        |
| HEATING SYSTEM                   | Stainless steel tank 2 litres                        |
| COMPRESSOR POWER                 | 160 W                                                |
| HEATER POWER                     | 850 W                                                |
| INLET PRESSURE                   | 2 - 6 bar                                            |
| REFRIGERANT GAS                  | R600 (65 gr)                                         |
| COMPRESSOR                       | 1/12 Sealed                                          |
| POWER SUPPLY                     | 220 VAC - 240 VAC / 50 Hz                            |
| FURNITURE                        | Sheet steel, corrosion-resistant paint and ABS front |
| WEIGHT (without water treatment) | 18 kg                                                |