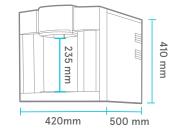

## SPECIFICATIONS | FC SUPER P.O.U

| WATER PRODUCTION                 | 22 lph (cold) - 9 lph (hot)                          |
|----------------------------------|------------------------------------------------------|
| INLET WATER TEMPERATURE          | 2 - 40°C                                             |
| COLD WATER TEMPERATURE           | 4 - 10 °C                                            |
| HOT WATER TEMPERATURE            | 40 - 99 °C (parameterizable)                         |
| COOLING SYSTEM                   | Ice Bank Tech                                        |
| HEATING SYSTEM                   | Stainless steel tank 2 litres                        |
| COMPRESSOR POWER                 | 160 W                                                |
| HEATER POWER                     | 850 W                                                |
| INLET PRESSURE                   | 2 - 6 bar                                            |
| REFRIGERANT GAS                  | R600 (65 gr)                                         |
| COMPRESSOR                       | 1/12 Sealed                                          |
| POWER SUPPLY                     | 220 VAC - 240 VAC / 50 Hz                            |
| FURNITURE                        | Sheet steel, corrosion-resistant paint and ABS front |
| WEIGHT (without water treatment) | 18 kg                                                |