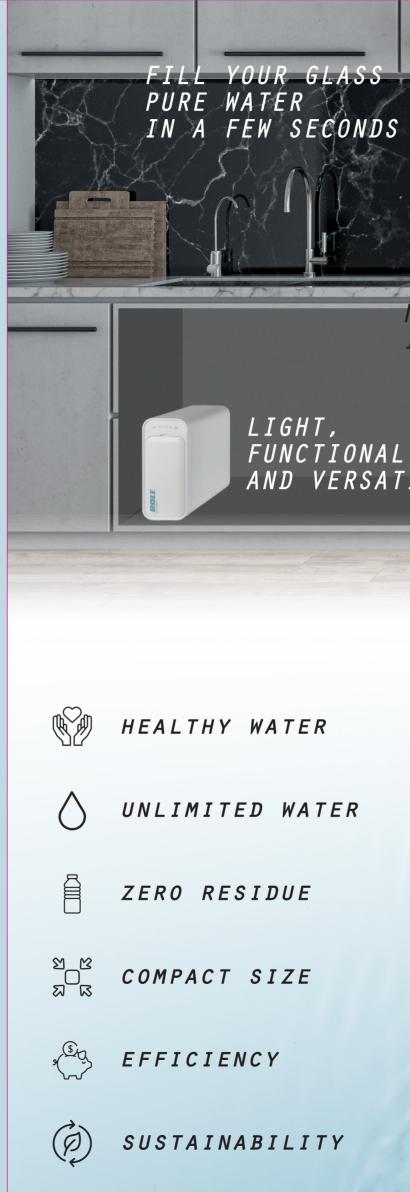

## PURE WATER WITHOUT LIMITS FROM YOUR FAUCET TO YOUR GLASS

#### STOP VIRUSES AND BACTERIA

RO Bolt filters remove sediment, corrosion and other solids, as well as organic compounds and microorganisms, making the only thing that interests you prevail: a water free of flavors and odors.

#### LEAK DETECTION SYSTEM

With RO Bolt you only have to worry about opening the tap when you need it. And when you close it, it will work to detect potential leaks and lock automatically so there are no surprises.

- 🗹 HIGHEST PERFORMANCE

RO Bolt incorporates an **automatic membrane cleaning** system, which prevents clogging, extends its life and ensures that the water always has the highest quality and best taste.

### A SUSTAINABLE TEAM

The front LED panel of RO Bolt indicates the status of the filters and the quality of the water, always ensuring the maximum performance of the equipment. You have pure water when you need it, no more, no less.