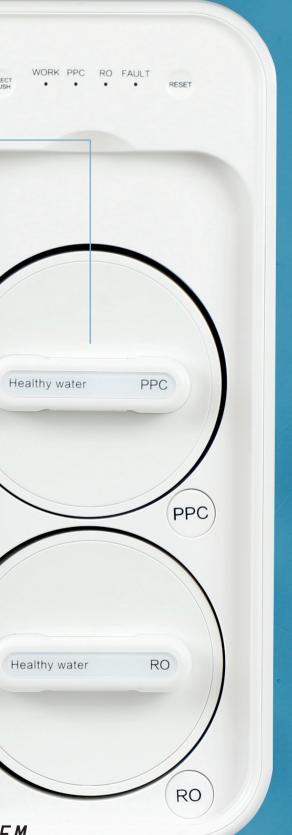

### A SUSTAINABLE TEAM

The front LED panel of RO Bolt indicates the status of the filters and the quality of the water, always ensuring the maximum performance of the equipment. You have pure water when you need it, no more, no less.

WORK PPC RO FAULT RESET

RO BOLT does not generate waste or plastics that pollute the planet.