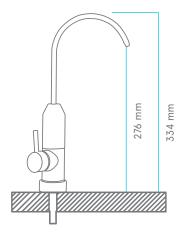

| LUMINA 1-Way UV              |
|------------------------------|
| 82,3 x 52 x 334mm            |
| >130 mW                      |
| >2.000H                      |
| Sí                           |
| 3 L/min                      |
| ≥99.99%                      |
| 2PX6                         |
| 0 - 5 bar                    |
| 5°C - 45°C                   |
| 100 - 240V ~ 50-60 Hz 1 .0A  |
| 24 Vdc 1A                    |
| Ø 28 - 30 mm                 |
| Quick connection 3/8" - 1/4" |
| Quick connection 3/8" - 3/8" |
|                              |