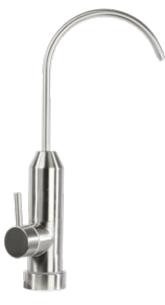

## → 1-Way faucet with integrated LED/UV lamp system

LUMINA (Ref. 820512)

| LUMINA 1-Way UV              |
|------------------------------|
| 82,3 x 52 x 334mm            |
| >130 mW                      |
| >2.000H                      |
| Sí                           |
| 3 L/min                      |
| ≥99.99%                      |
| 2PX6                         |
| 0 - 5 bar                    |
| 5°C - 45°C                   |
| 100 - 240V ~ 50-60 Hz 1 .0A  |
| 24 Vdc 1A                    |
| Ø 28 - 30 mm                 |
| Quick connection 3/8" - 1/4" |
| Quick connection 3/8" - 3/8" |
|                              |