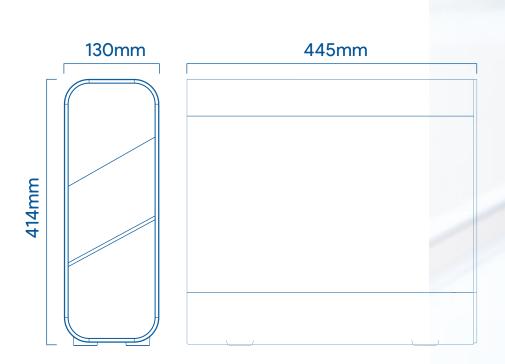

#### **TECHNICAL SPECIFICATIONS**

Purification technology: Direct flow reverse osmosis.

Pre-filter: Combined sediment + GAC carbon filter.

Reverse osmosis membrane: High performance membrane. 600GPD.

Flow rate: 2 LPM.