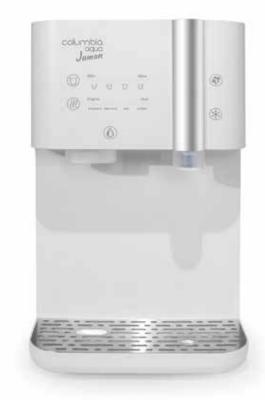

→ Cold, hot and ambient water dispenser equipped with reverse osmosis.

## Columbia Aqua Juman

(Ref.796798)

## **CHARACTERISTICS**

| COLD WATER                        | 5 l/h                                                         |
|-----------------------------------|---------------------------------------------------------------|
| HOT WATER                         | 5 l/h                                                         |
| WATER WITH GAS                    | 2 litros                                                      |
| CAP. COLD WATER TANK              | Tankless, instantaneous heating.                              |
| CAP. HOT WATER TANK               | Heat pump. Cooling in tank.                                   |
| CAP. CARBONATING RESERVOIR        | 70 W                                                          |
| REFRIGERANT GAS                   | R600a                                                         |
| COLD WATER TEMPERATURE            | 5°C - 10°C                                                    |
| HEATING POWER                     | 2100 W                                                        |
| CUSTOMER WATER TEMPERATURE        | 45°C ~ 85°C                                                   |
| GERMICIDAL SYSTEM                 | UV led lamp inside the tank and at water outlets              |
| LEAK PROTECTION                   | AQUASTOP leak sensor included                                 |
| MEMBRANE FLUSHING                 | Includes automatic membrane flushing to extend membrane life. |
| INLET WATER PRESSURE (MAX~MIN)    | 3 ~ 1 BAR                                                     |
| INLET WATER TEMPERATURE (MAX~MIN) | 38°C ~ 5°C                                                    |
| CONNECTIONS                       | 1/4" entrada - 1/4" desagüe                                   |
| WEIGHT                            | 17,5 KG                                                       |
|                                   |                                                               |