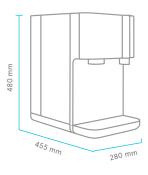

## **CHARACTERISTICS**

| COLD WATER                        | 5 l/h                                                         |
|-----------------------------------|---------------------------------------------------------------|
| HOT WATER                         | 5 l/h                                                         |
| WATER WITH GAS                    | 2 litros                                                      |
| CAP. COLD WATER TANK              | Tankless, instantaneous heating.                              |
| CAP. HOT WATER TANK               | Heat pump. Cooling in tank.                                   |
| CAP. CARBONATING RESERVOIR        | 70 W                                                          |
| REFRIGERANT GAS                   | R600a                                                         |
| COLD WATER TEMPERATURE            | 5°C - 10°C                                                    |
| HEATING POWER                     | 2100 W                                                        |
| CUSTOMER WATER TEMPERATURE        | 45°C ~ 85°C                                                   |
| GERMICIDAL SYSTEM                 | UV led lamp inside the tank and at water outlets              |
| LEAK PROTECTION                   | AQUASTOP leak sensor included                                 |
| MEMBRANE FLUSHING                 | Includes automatic membrane flushing to extend membrane life. |
| INLET WATER PRESSURE (MAX~MIN)    | 3 ~ 1 BAR                                                     |
| INLET WATER TEMPERATURE (MAX~MIN) | 38°C ~ 5°C                                                    |
| CONNECTIONS                       | 1/4" entrada - 1/4" desagüe                                   |
| WEIGHT                            | 17,5 KG                                                       |
|                                   |                                                               |