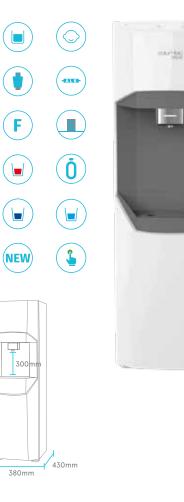

→ Columbia Aqua Filtration Dispenser

FC 1400 UV F

(Ref. 796781)

## DESCRIPTION

Cold, hot and ambient water dispenser. Equipped with filtration system and booster pump. Double UV germicidal system in tank with leak prevention system. Tactile selection buttons. Ample bottle space. Energy saving system.

## CHARACTERISTICS

| TEMPERATURE              | Cold - Hot - Ambient                                                         |
|--------------------------|------------------------------------------------------------------------------|
| OPERATING SYSTEMS        | Filtration                                                                   |
| ELECTRICAL POWER SUPPLY  | 220-240 VAC / 50 Hz                                                          |
| COLD WATER TEMPERATURE   | 4 - 13°C                                                                     |
| COOLING CAPACITY         | 10 L/H                                                                       |
| HEATING CAPACITY         | 7 L/H                                                                        |
| TEMPERATURE CONTROL      | Adjustable capillary thermostat / Clixon                                     |
| COLD WATER TANK          | 8 Liters                                                                     |
| HOT WATER TANK           | 3 Liters                                                                     |
| INLET/DRAIN CONNECTION   | 1/4″                                                                         |
| COLD WATER TANK MATERIAL | AISI 304 stainless steel                                                     |
| COMPRESSOR POWER         | 120W                                                                         |
| HEATING POWER            | 600W                                                                         |
| REFRIGERANT COMPRESSOR   | R - 600a                                                                     |
| HOT WATER TEMPERATURE    | 80 - 85°C                                                                    |
| REFRIGERATION SYSTEM     | Heat pump in tank                                                            |
| HEATING SYSTEM           | Electrical resistance in tank                                                |
| WEIGHT                   | 30 Kg                                                                        |
| PRESENTATION             | Floor                                                                        |
| WATER TREATMENT SYSTEM   | 15 micron filter<br>2 GAC filter<br>1 Membrane 80 GPD<br>1 Alkalizing filter |