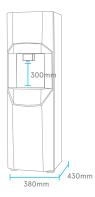

## **CHARACTERISTICS**

| TEMPERATURE              | Cold - Hot - Ambient                                    |
|--------------------------|---------------------------------------------------------|
| OPERATING SYSTEMS        | Reverse osmosis                                         |
| POWER SUPPLY             | 220-240 VAC / 50 Hz                                     |
| COLD WATER TEMPERATURE   | 4 - 13°C                                                |
| COOLING CAPACITY         | 10 L/H                                                  |
| HEATING CAPACITY         | 7 L/H                                                   |
| TEMPERATURE CONTROL      | Adjustable capillary thermostat / Clixon                |
| COLD WATER TANK          | 8 Liters                                                |
| HOT WATER TANK           | 3 Liters                                                |
| INLET / DRAIN CONNECTION | 1/4"                                                    |
| COLD WATER TANK MATERIAL | Stainless steel AISI 304                                |
| COMPRESSOR POWER         | 120W                                                    |
| POWER HEATING            | 600W                                                    |
| COMPRESSOR REFRIGERANT   | R - 600a                                                |
| HOT WATER TEMPERATURE    | 80 - 85°C                                               |
| REFRIGERATION SYSTEM     | In-tank heat pump                                       |
| HEATING EQUIPMENT        | Electrical resistance in tank                           |
| WEIGHT                   | 30 Kg                                                   |
| PRESENTATION             | Soil                                                    |
| WATER TREATMENT SYSTEM   | 1 Filter 5 microns<br>2 GAC filter<br>1 Membrane 80 GPD |