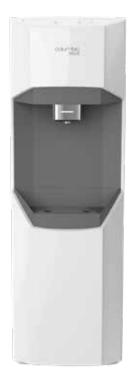

→ Columbia Aqua Osmosis Dispenser

## **DESCRIPTION**

Cold, hot and ambient water dispenser fountain. Equipped with reverse osmosis system and booster pump. Double UV germicidal system in tank with leakage system. Tactile selection buttons. Ample space for bottles. Energy saving system.