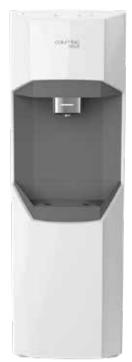

## → Columbia Aqua Ultra Filtration dispenser

## **FC 1400 UV UF**

(Ref. 796783)

## **DESCRIPTION**

Cold, hot and ambient water dispenser. Equipped with ultra filtration system and booster pump. Double UV germicidal system in tank with leak detection system. Tactile selection buttons. Ample bottle space. Energy saving system.