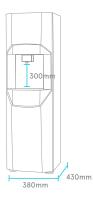

## **CHARACTERISTICS**

| TEMPERATURE              | Cold - Hot - Ambient                             |
|--------------------------|--------------------------------------------------|
| OPERATING SYSTEMS        | Ultrafiltration                                  |
| ELECTRICAL POWER SUPPLY  | 220-240 VAC / 50 Hz                              |
| COLD WATER TEMPERATURE   | 4 - 13°C                                         |
| COOLING CAPACITY         | 10 L/H                                           |
| HEATING CAPACITY         | 7 L/H                                            |
| TEMPERATURE CONTROL      | Adjustable capillary thermostat / Clixon         |
| COLD WATER TANK          | 8 Liters                                         |
| HOT WATER TANK           | 3 Liters                                         |
| INLET/DRAIN CONNECTION   | 1/4"                                             |
| COLD WATER TANK MATERIAL | AISI 304 stainless steel                         |
| COMPRESSOR POWER         | 120W                                             |
| HEATING POWER            | 600W                                             |
| REFRIGERANT COMPRESSOR   | R - 600a                                         |
| HOT WATER TEMPERATURE    | 80 - 85°C                                        |
| REFRIGERATION SYSTEM     | Heat pump in tank                                |
| HEATING SYSTEM           | Electrical resistance in tank                    |
| WEIGHT                   | 30 Kg                                            |
| PRESENTATION             | Floor                                            |
| WATER TREATMENT SYSTEM   | 1 5 Micron filter 2 GAC Filter 1 Membrane 80 GPD |