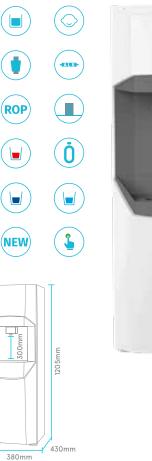

## → Columbia Aqua Osmosis Dispenser

**FC 1400 UV ROP** 

(Ref. 796782)

## DESCRIPTION

Cold, hot and ambient water dispenser fountain. Equipped with reverse osmosis system and booster pump. Double UV germicidal system in tank with leakage system. Tactile selection buttons. Ample space for bottles. Energy saving system.

## **CHARACTERISTICS**

| TEMPERATURE              | Cold - Hot - Ambient                                                           |
|--------------------------|--------------------------------------------------------------------------------|
| OPERATING SYSTEMS        | Reverse osmosis                                                                |
| POWER SUPPLY             | 220-240 VAC / 50 Hz                                                            |
| COLD WATER TEMPERATURE   | 4 - 13°C                                                                       |
| COOLING CAPACITY         | 10 L/H                                                                         |
| HEATING CAPACITY         | 7 L/H                                                                          |
| TEMPERATURE CONTROL      | Adjustable capillary thermostat / Clixon                                       |
| COLD WATER TANK          | 8 Liters                                                                       |
| HOT WATER TANK           | 3 Liters                                                                       |
| INLET / DRAIN CONNECTION | 1/4″                                                                           |
| COLD WATER TANK MATERIAL | Stainless steel AISI 304                                                       |
| COMPRESSOR POWER         | 120W                                                                           |
| POWER HEATING            | 600W                                                                           |
| COMPRESSOR REFRIGERANT   | R - 600a                                                                       |
| HOT WATER TEMPERATURE    | 80 - 85°C                                                                      |
| REFRIGERATION SYSTEM     | Heat pump                                                                      |
| HEATING EQUIPMENT        | Electrical resistance                                                          |
| WEIGHT                   | 30 Kg                                                                          |
| PRESENTATION             | Soil                                                                           |
| WATER TREATMENT SYSTEM   | 1 Filter 5 microns<br>2 GAC filter<br>1 Membrane 80 GPD<br>1 Alkalizing filter |
| GERMICIDAL SYSTEM        | UV LED (2 units in tank)                                                       |