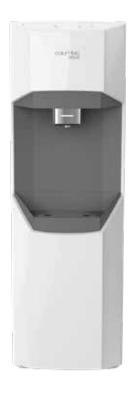

## → Columbia Aqua Ultra Filtration dispenser

## **FC 1400 UV UF**

(Ref. 796783)

## **DESCRIPTION**

Cold, hot and ambient water dispenser. Equipped with ultra filtration system and booster pump. Double UV germicidal system in tank with leak detection system. Tactile selection buttons. Ample bottle space. Energy saving system.