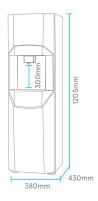

## **CHARACTERISTICS**

| TEMPERATURE              | Cold - Hot - Ambient                               |
|--------------------------|----------------------------------------------------|
| OPERATING SYSTEMS        | Ultrafiltration                                    |
| ELECTRICAL POWER SUPPLY  | 220-240 VAC / 50 Hz                                |
| COLD WATER TEMPERATURE   | 4 - 13°C                                           |
| COOLING CAPACITY         | 10 L/H                                             |
| HEATING CAPACITY         | 7 L/H                                              |
| TEMPERATURE CONTROL      | Adjustable capillary thermostat / Clixon           |
| COLD WATER TANK          | 8 Liters                                           |
| HOT WATER TANK           | 3 Liters                                           |
| INLET/DRAIN CONNECTION   | 1/4"                                               |
| COLD WATER TANK MATERIAL | AISI 304 stainless steel                           |
| COMPRESSOR POWER         | 120W                                               |
| HEATING POWER            | 600W                                               |
| REFRIGERANT COMPRESSOR   | R - 600a                                           |
| HOT WATER TEMPERATURE    | 80 - 85°C                                          |
| REFRIGERATION SYSTEM     | Heat pump                                          |
| HEATING SYSTEM           | Electrical resistance in tank                      |
| WEIGHT                   | 30 Kg                                              |
| PRESENTATION             | Floor                                              |
| WATER TREATMENT SYSTEM   | 1 5 Micron filter<br>1 GAC Filter<br>1 Membrane UF |
| GERMICIDAL SYSTEM        | UV LED (2 units in tank)                           |

| INLET WATER PRESSURE (max-min) | 6 ~ 1 BAR  |
|--------------------------------|------------|
| INLET WATER TEMP. (max-min)    | 38°C ~ 4°C |
| AMBIENT TEMPERATURE (max)      | 40°C       |
|                                |            |