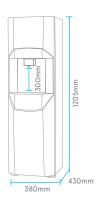

## **CHARACTERISTICS**

| TEMPERATURE              | Cold - Hot - Ambient                                                         |
|--------------------------|------------------------------------------------------------------------------|
| OPERATING SYSTEMS        | Ultrafiltration                                                              |
| ELECTRICAL POWER SUPPLY  | 220-240 VAC / 50 Hz                                                          |
| COLD WATER TEMPERATURE   | 4 - 13°C                                                                     |
| COOLING CAPACITY         | 10 L/H                                                                       |
| HEATING CAPACITY         | 7 L/H                                                                        |
| TEMPERATURE CONTROL      | Adjustable capillary thermostat / Clixon                                     |
| COLD WATER TANK          | 8 Liters                                                                     |
| HOT WATER TANK           | 3 Liters                                                                     |
| INLET/DRAIN CONNECTION   | 1/4"                                                                         |
| COLD WATER TANK MATERIAL | AISI 304 stainless steel                                                     |
| COMPRESSOR POWER         | 120W                                                                         |
| HEATING POWER            | 600W                                                                         |
| REFRIGERANT COMPRESSOR   | R - 600a                                                                     |
| HOT WATER TEMPERATURE    | 80 - 85°C                                                                    |
| REFRIGERATION SYSTEM     | Heat pump                                                                    |
| HEATING SYSTEM           | Electrical resistance in tank                                                |
| WEIGHT                   | 30 Kg                                                                        |
| PRESENTATION             | Floor                                                                        |
| WATER TREATMENT SYSTEM   | 15 Micron filter<br>1 GAC Filter<br>1 Membrane 80 GPD<br>1 Alkalizing filter |
| GERMICIDAL SYSTEM        | UV LED (2 units in tank)                                                     |