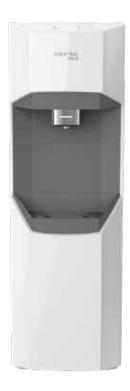

## → Columbia Aqua Ultra Filtration dispenser

## **FC 1400 UV UF**

(Ref. 796783)

## **DESCRIPTION**

Cold, hot and ambient water dispenser. Equipped with ultra filtration system and booster pump.  $\label{thm:conditional} \mbox{Double UV germicidal system in tank with leak detection system.}$ Tactile selection buttons. Ample bottle space. Energy saving system.