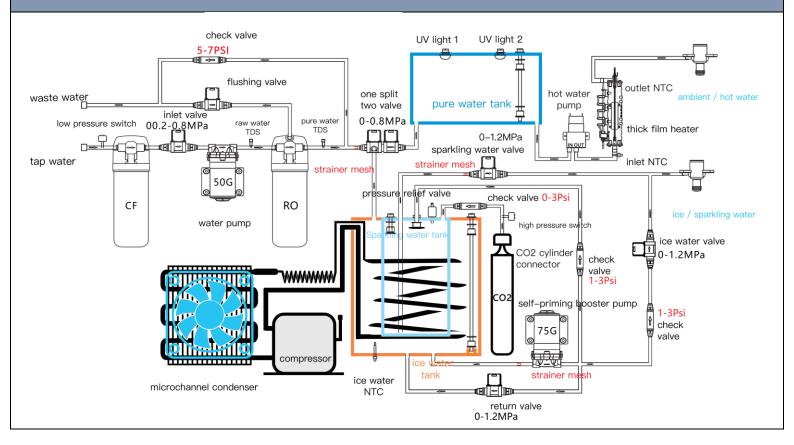

|



FILE TDS 796797 WATER DISPENSER JUMAN-UV-RO C-H-A-WG REVERSE OSMOSIS BLACK

**DATE** 24/09/2024

| 9. LOGISTICS    |                                          |
|-----------------|------------------------------------------|
| PACKAGING SIZE  | HEIGHT 520 mm DEPTH 320 mm LENGTH 485 mm |
| BRUT WEIGHT     | 18,5 Kg                                  |
| UNIT PER PALLET |                                          |

#### 10. HYDRAULIC DIAGRAM