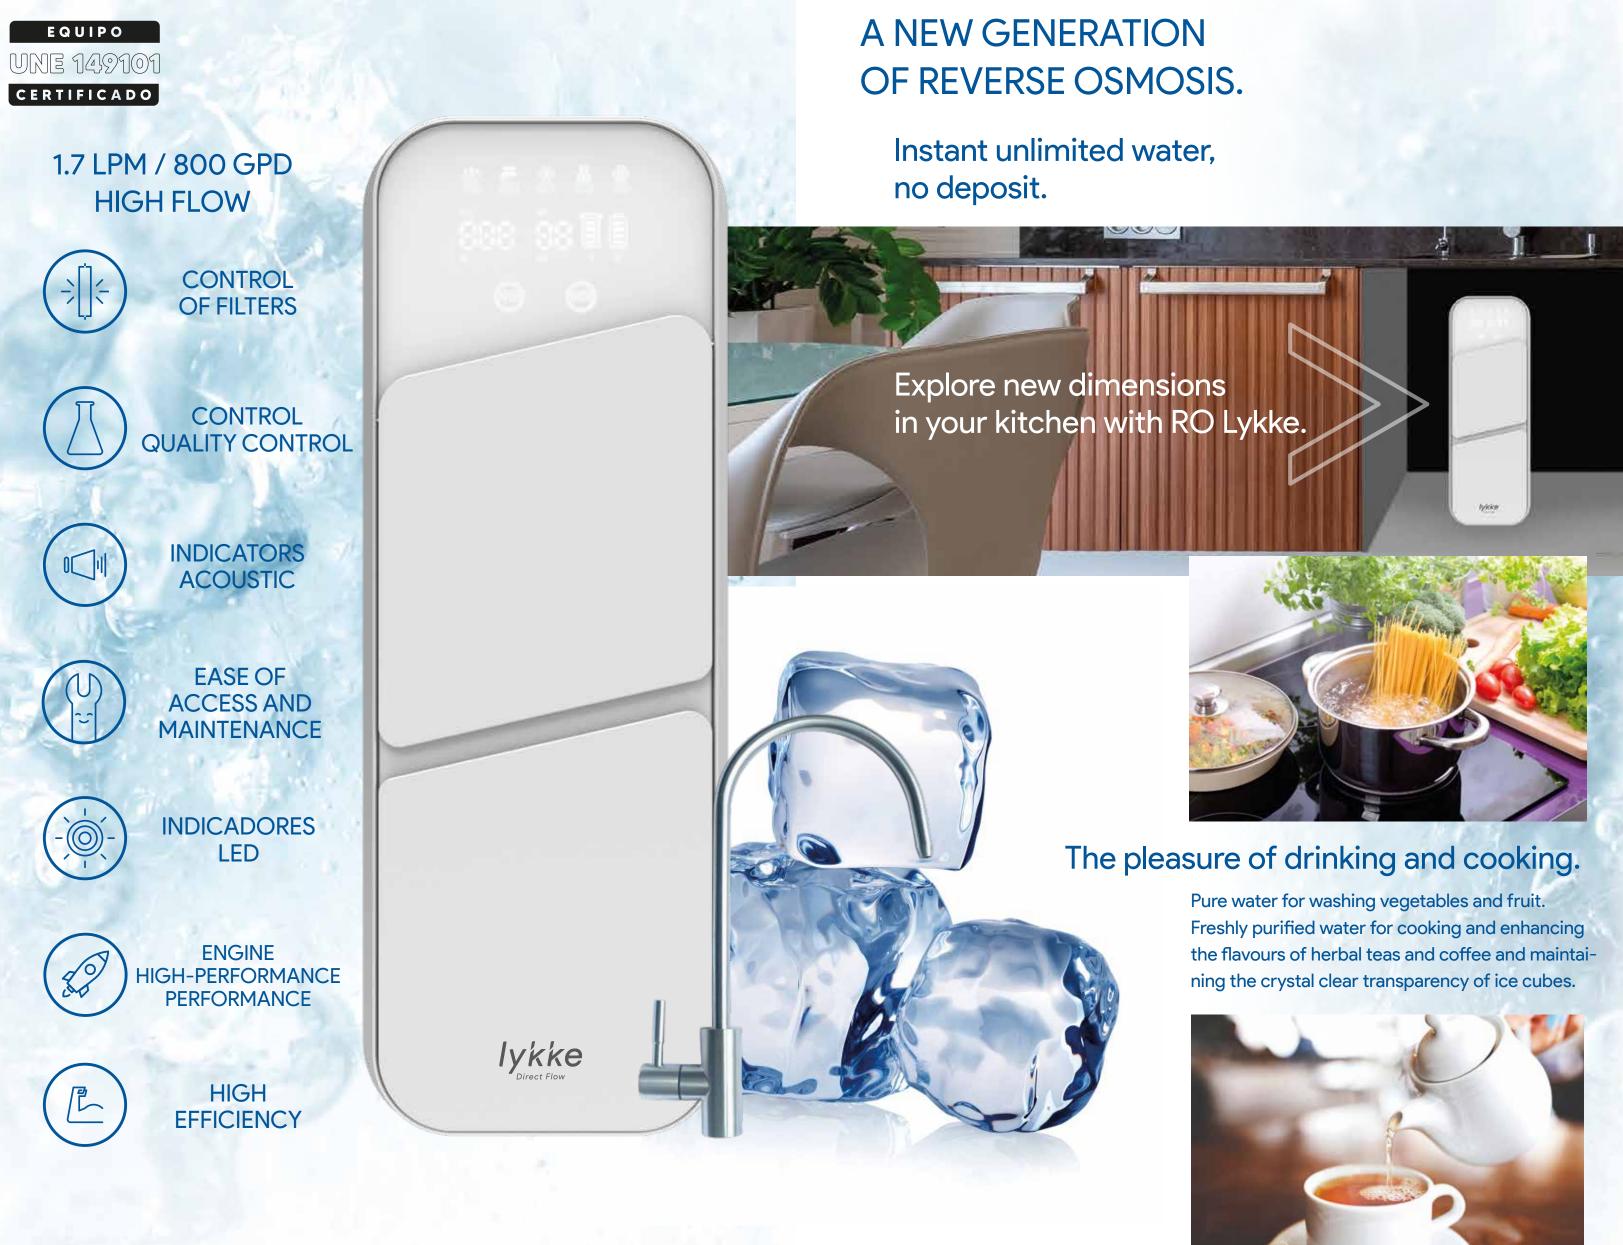

## PURE WATER, DIRECTLY FROM YOUR TAP TO YOUR GLASS.

Enjoy healthy water uninterruptedly, in quantity and quality. Without generating waste or using plastics that pollute the planet.

HIGH PRODUCTION. NO DEPOSIT.

## ADVANTAGES OF HAVING RO LYKKE AT HOME

Direct flow of pure water. No standing water tank. Modern and versatile design. Low maintenance cost.

Long filter and membrane membrane.

Tap with intelligent display.

## THE IMPORTANCE OF GOOD HYDRATION.

**RO Lykke** reduces substances such as microorganisms, heavy metals, pesticides, etc. by almost 100%. Only what you want will remain.