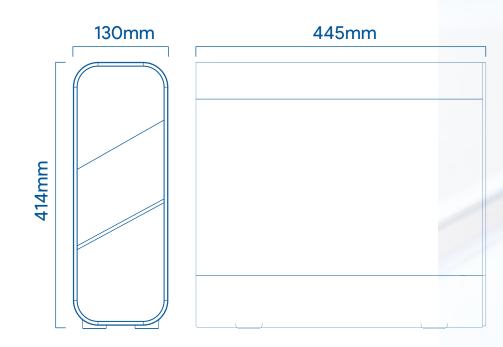

#### **TECHNICAL SPECIFICATIONS**

Purification technology: Direct flow reverse osmosis. Pre-filter: Combined sediment + GAC carbon filter. Reverse osmosis membrane: High performance membrane. 800GPD. Flow rate: 2 LPM. Water Efficiency/Recovery Ratio: Up to 60%. (depending on water quality) Power supply: 24VDC / 36VDC Weight (including all accessories): 12,5 Kg