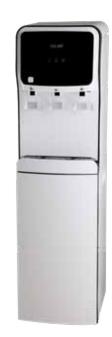

## FC 425 UF - FC 425 ROP

Ultrafiltrion - Osmosis Water Dispensers (Ref. 796326 - 796329)

## FEATURES FC 425 UF FC 425 ROP

| TEMPERATURE                        | Cold - Room temperature- Hot | Cold - Room temperature- Hot |
|------------------------------------|------------------------------|------------------------------|
| WORKING SYSTEMS                    | Ultrafiltration              | Osmosis                      |
| DRAIN INLET CONNECTION             | 1/4" - 1/4"                  | 1/4" - 1/4"                  |
| WEIGHT                             | 25 Kg                        | 25 Kg                        |
| POWER SUPPLY                       | 220-240 VAC                  | 220-240 VAC                  |
| RO WATER PRODUCTION                | -                            | 15 l/h                       |
| REJECTION FLOW                     | -                            | 0,3 l/m                      |
| PRESSURE REGULATOR                 | Included                     | Included                     |
| TOTAL ACCUMULATION CAPACITY        | 5 liters                     | 5 liters                     |
| COLD WATER CAPACITY                | 4 liters                     | 4 liters                     |
| COOLING CAPACITY                   | 5 l/h                        | 5 l/h                        |
| COOLING SYSTEM                     | Heat pump, tank cooling      | Heat pump, tank cooling      |
| COMPRESSOR POWER                   | 85W                          | 85W                          |
| COLD WATER CONTROL SWITCH          | Yes                          | Yes                          |
| HOT WATER CAPACITY                 | 1 liter                      | 1 liter                      |
| HEATING CAPACITY                   | 4 l/h                        | 4 l/h                        |
| HEATING SYSTEM                     | Tank electrical resistance   | Tank electrical resistance   |
| HEATING POWER                      | 400 W                        | 400 W                        |
| HOT WATER CONTROL SWITCH           | Yes                          | Yes                          |
| INLET WATER PRESSURE (MAX MIN.)    | 6 - 1 bar                    | 6 - 1 bar                    |
| INLET WATER TEMPERATURE (MAX MIN.) | 38°C - 4°C                   | 38°C - 4°C                   |
| ROOM WATER TEMPERATURE (MAX MIN.)  | 40°C                         | 40°C                         |