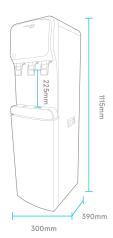

## FEATURES FC 425 UF FC 425 ROP

| TEMPERATURE                        | Cold - Room temperature- Hot | Cold - Room temperature- Hot |
|------------------------------------|------------------------------|------------------------------|
| WORKING SYSTEMS                    | Ultrafiltration              | Osmosis                      |
| DRAIN INLET CONNECTION             | 1/4" - 1/4"                  | 1/4" - 1/4"                  |
| WEIGHT                             | 25 Kg                        | 25 Kg                        |
| POWER SUPPLY                       | 220-240 VAC                  | 220-240 VAC                  |
| RO WATER PRODUCTION                | -                            | 15 l/h                       |
| REJECTION FLOW                     | -                            | 0,3 l/m                      |
| PRESSURE REGULATOR                 | Included                     | Included                     |
| TOTAL ACCUMULATION CAPACITY        | 5 liters                     | 5 liters                     |
| COLD WATER CAPACITY                | 4 liters                     | 4 liters                     |
| COOLING CAPACITY                   | 5 l/h                        | 5 l/h                        |
| COOLING SYSTEM                     | Heat pump, tank cooling      | Heat pump, tank cooling      |
| COMPRESSOR POWER                   | 85W                          | 85W                          |
| COLD WATER CONTROL SWITCH          | Yes                          | Yes                          |
| HOT WATER CAPACITY                 | 1 liter                      | 1 liter                      |
| HEATING CAPACITY                   | 4 l/h                        | 4 l/h                        |
| HEATING SYSTEM                     | Tank electrical resistance   | Tank electrical resistance   |
| HEATING POWER                      | 400 W                        | 400 W                        |
| HOT WATER CONTROL SWITCH           | Yes                          | Yes                          |
| INLET WATER PRESSURE (MAX MIN.)    | 6 - 1 bar                    | 6 - 1 bar                    |
| INLET WATER TEMPERATURE (MAX MIN.) | 38°C - 4°C                   | 38°C - 4°C                   |
| ROOM WATER TEMPERATURE (MAX MIN.)  | 40°C                         | 40°C                         |