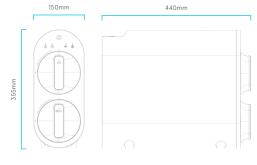

## **SPECIFICATIONS**

| PRODUCTION                  | 2 lpm                                            |        |
|-----------------------------|--------------------------------------------------|--------|
| WEIGHT                      | 12 kg                                            |        |
| INLET TEMPERATURE (máxmín.) | 38°C / 5°C                                       |        |
| INLET TDS                   | 1500 ppm                                         |        |
| INLET PRESSURE              | 4 bar - 1 bar (400kPA-100kPa)                    |        |
| MEMBRANE                    | 600 GPD                                          |        |
| FAUCET                      | Smart faucet                                     |        |
| PUMP                        | High performance<br>Diaphragm Booster Pumo       |        |
| POWER SUPPLY                | 24 Vdc                                           | $\sim$ |
| EXTERNAL ADAPTER            | 100-240V. 50/60Hz: 24Vdc                         |        |
| PREFILTER                   | mixed pp 10 microns+high<br>quality block carbon |        |
| POSFILTER                   | high quality carbon                              |        |