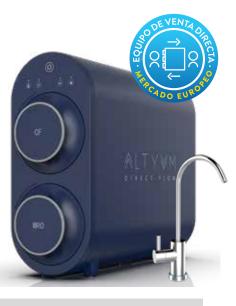

## → Direct Flow Reverse Osmosis

RO ALTYUM 3.0 (Ref.910601)

## **SPECIFICATIONS**

| PRODUCTION                  | 2 lpm                                            |        |
|-----------------------------|--------------------------------------------------|--------|
| WEIGHT                      | 12 kg                                            |        |
| INLET TEMPERATURE (máxmín.) | 38°C / 5°C                                       |        |
| INLET TDS                   | 1500 ppm                                         |        |
| INLET PRESSURE              | 4 bar - 1 bar (400kPA-100kPa)                    |        |
| MEMBRANE                    | 600 GPD                                          |        |
| FAUCET                      | Smart faucet                                     |        |
| PUMP                        | High performance<br>Diaphragm Booster Pumo       |        |
| POWER SUPPLY                | 24 Vdc                                           | $\sim$ |
| EXTERNAL ADAPTER            | 100-240V. 50/60Hz: 24Vdc                         |        |
| PREFILTER                   | mixed pp 10 microns+high<br>quality block carbon |        |
| POSFILTER                   | high quality carbon                              |        |