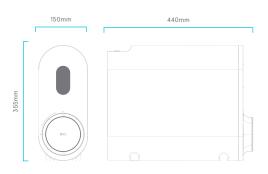

## **SPECIFICATIONS**

| PRODUCTION                  | 1,7 lpm                                          |
|-----------------------------|--------------------------------------------------|
| WEIGHT                      | 12 kg                                            |
| INLET TEMPERATURE (máxmín.) | 38°C / 5°C                                       |
| INLET TDS                   | 1500 ppm                                         |
| INLET PRESSURE              | 4 bar - 1 bar (400kPA-100kPa)                    |
| MEMBRANE                    | 600 GPD                                          |
| FAUCET                      | 1 way Faucet                                     |
| PUMP                        | High performance<br>Diaphragm Booster Pumo       |
| POWER SUPPLY                | 24 Vdc                                           |
| EXTERNAL ADAPTER            | 100-240V. 50/60Hz: 24Vdc                         |
| PREFILTER                   | mixed pp 10 microns+high<br>quality block carbon |
| POSFILTER                   | high quality carbon                              |
|                             |                                                  |