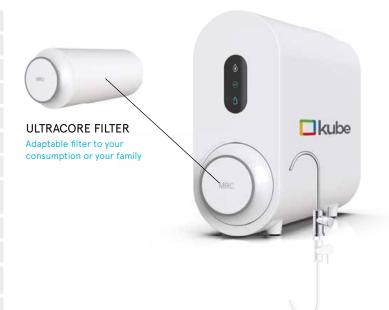

→ Direct Flow Reverse Osmosis

RO KUBE (Ref.910723)

## ORIGINAL CONSUMABLES

| Cartridge combi CFRO (Ref. 910745) |  |
|------------------------------------|--|
| Membrane RO 600 GDP (Ref. 910603)  |  |

WLG (B-60326279), is member of the Water Quality Association.