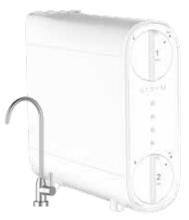

#### → Reverse osmosis

**RO STRYM** (Ref.910493)

**Direct Flow system** 

#### **DESCRIPTION**

5-stage equipment Installation kit Intelligent faucet with status messages High-performance membrane with self-flushing Integrated hydraulic circuit Easy maintenance