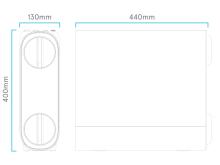

### **SPECIFICATIONS**

| WEIGHT                 | 12,5 kg                       |                        |
|------------------------|-------------------------------|------------------------|
| FLOW                   | 2 lpm                         |                        |
| TEMPERATURE (max min.) | 38 ° C - 5 ° C                | FLOW                   |
| INLET TDS (max.)       | 1500 ppm                      | FILTER                 |
| PRESSURE (max mmn.)    | 4 - 1 bares (400kPa - 100kPa) | CONTROL                |
| MEMBRANE               | 800 GPD                       | CAPSULATED<br>MEMBRANE |
| FAUCET                 | Smart faucet                  |                        |
| PUMP                   | Booster                       | READY                  |
| POWER SUPPLY           | 24VDC / 90W                   |                        |
| EXTERNAL ADAPTER       | 100-240VAC 50/60 Hz 5A        | WARNINGS               |
|                        |                               | SMART                  |