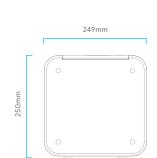

## **SPECIFICATIONS**

| FLOW                         | 2,2 lpm                                                        |
|------------------------------|----------------------------------------------------------------|
| WEIGHT                       | 12 kg                                                          |
| INLET TEMPERATURE (max min.) | 38°C / 5°C                                                     |
| INLET TDS (max.)             | 1500 ppm                                                       |
| INLET PRESSURE               | 4 bar - 1 bar (400kPA-100kPa)                                  |
| PREFILTER                    | Mixed filter carbon pp 5 microns+<br>Carbon block high quality |
| POSTFILTER                   | High quality carbon                                            |
| MEMBRANE                     | 800GPD                                                         |
| TAP                          | Smart faucet                                                   |
| PUMP                         | High performance diaphragm                                     |
| POWER SUPPLY                 | 24 Vdc                                                         |
| EXTERNAL ADAPTER             | 100-240V. 50/60Hz: 24Vdc                                       |