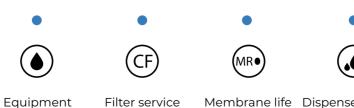

#### CONVENTIONAL RO

working

life indicator

Membrane life Dispensed water indicator

quality indicator

**LONGLIFE** FILTER SYSTEM LONG LIFE OF FILTERS AND MULTIFUNCTIONAL MRO MEMBRANE.