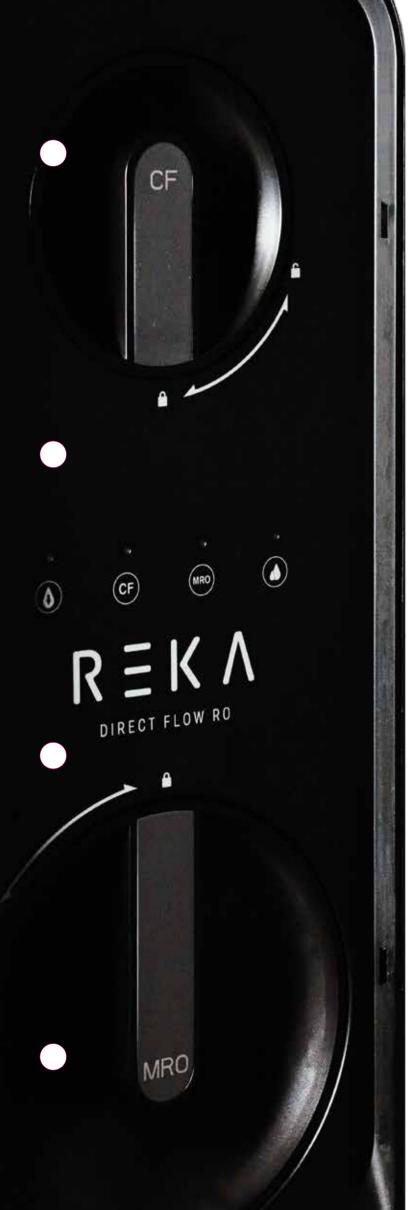

#### CONVENTIONAL RO

working

life indicator

Membrane life Dispensed water indicator

quality indicator

**LONGLIFE** FILTER SYSTEM LONG LIFE OF FILTERS AND MULTIFUNCTIONAL MRO MEMBRANE.

# $R \equiv K \Lambda$ 800

DIRECT FLOW RO

Nozzle designed for increased cleanliness and improved delivery.

WATER QUALITY WARNING. The ring color, blue, lilac and red depending on the state of the filters.