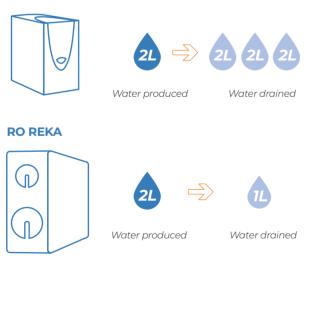

### Production: 2 liters per minute

RO REKA reduces substances such as microorganisms, heavy metals, pesticides, etc. by almost 100%. Only what you want willremain.