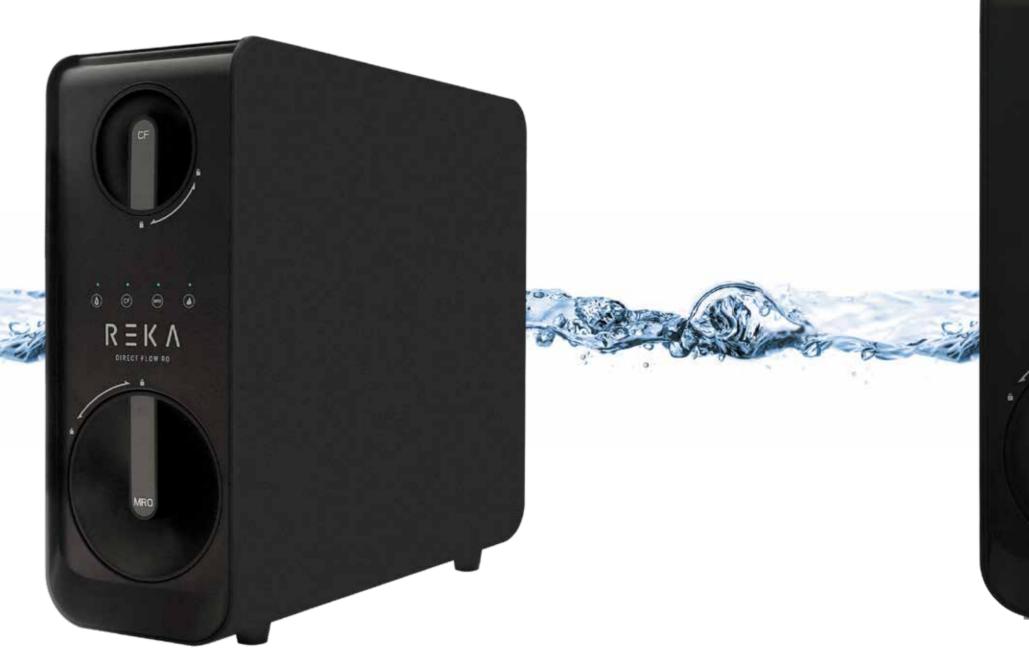

Sophisticated and functional design.

401 X 456 X 155 mm

DIRECT FLOW RO

SAVING

SOSTENIBILITY

COMPACT SIZE

UNLIMITED WATER ŀ

 $\bigcirc$ 