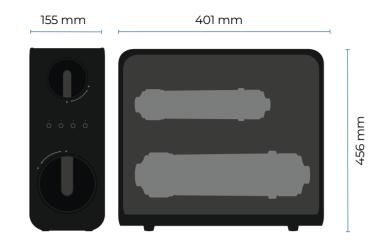

Sophisticated and functional design.

401 X 456 X 155 mm

DIRECT FLOW RO

SAVING

SOSTENIBILITY

COMPACT SIZE

UNLIMITED WATER ŀ

 $\bigcirc$ 