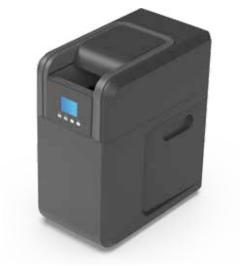

## **VD BLACK 10**

(Ref. 960472)

## **TECHNICAL SPECIFICATIONS**

CONFIG. BAJA CAPACIDAD

| MODEL          | VD BLACK 10 |
|----------------|-------------|
| CODE           | 960472      |
| RESIN VOLUME   | 10          |
| WORK FLOW RATE | 1 m³/h      |