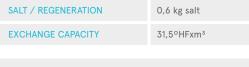

**ELECTRONIC** PROGRAMMER

MIXING VALVE

INTEGRATED BY-PASS

MULTILINGUAL PROGRAMMER

| MEDIUM CAPACITY CONFIGURATION |            |
|-------------------------------|------------|
| SALT / REGENERATION           | 1 kg salt  |
| EXCHANGE CAPACITY             | 46,2°HFxm³ |