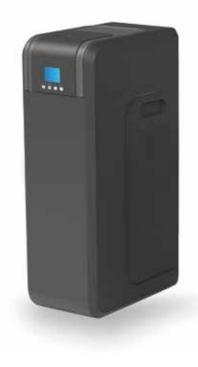

|                            |
|                               |                       |                   |                            |
| TEMPERATURE RANGE             | 4-43°C                |                   |                            |
| PRESSURE RANGE                | 2,5-8 bar             |                   |                            |
| PRESSURE CLASSIFICATION       |                       |                   |                            |
|                               |                       |                   |                            |
| ELECTRIC CONNECTION           | 220V/ 50Hz -12VAC     |                   |                            |
| NOMINAL ELECTRICAL POWER      | 4W                    |                   |                            |









WLG (B-60326279), is member of the Water Quality Association.



The trading of water treatment and household appliances as well as designing and teaching of non-official training courses related with its technology are certified and comply with the UHE-ISO-9001 far WLG (B-60326279).



WLG (B-60326279) is an Aqua España member, who belongs Aqua Europa (Federation of European nation associations).



WLG (B-60326279), has the rights granted for Authorized Economic Operator with number ESAEOF18000008U6 and 13/02/2018 as a date of entry of the authorization.