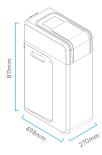

## **TECHNICAL SPECIFICATIONS**

| MODEL                         | VD BLACK 20           |                   | ELECTRONIC<br>PROGRAMMER   |
|-------------------------------|-----------------------|-------------------|----------------------------|
| CODE                          | 960473                |                   | MIXING                     |
| RESIN VOLUME                  | 20                    |                   | VALVE                      |
| WORK FLOW RATE                | 1,6 m³/h              |                   | INTEGRATED<br>BY-PASS      |
|                               |                       | ESP<br>FRA<br>ENG | MULTILINGUAL<br>PROGRAMMER |
| LOW CAPACITY CONFIGURATION    |                       | Ŭ                 |                            |
| SALT / REGENERATION           | 1 kg salt             |                   |                            |
| EXCHANGE CAPACITY             | 60°HFxm³              |                   |                            |
|                               |                       |                   |                            |
| MEDIUM CAPACITY CONFIGURATION | ON                    |                   |                            |
| SALT / REGENERATION           | 2 kg salt             |                   |                            |
| EXCHANGE CAPACITY             | 88°HFxm³              |                   |                            |
|                               |                       |                   |                            |
| HIGH CAPACITY CONFIGURATION   |                       |                   |                            |
| SALT / REGENERATION           | 4 kg salt             |                   |                            |
| EXCHANGE CAPACITY             | 124°HFxm <sup>3</sup> |                   |                            |
|                               |                       |                   |                            |
| TEMPERATURE RANGE             | 4-43°C                |                   |                            |
| PRESSURE RANGE                | 2,5-8 bar             |                   |                            |
| PRESSURE CLASSIFICATION       |                       |                   |                            |
|                               |                       |                   |                            |
| ELECTRIC CONNECTION           | 220V/ 50Hz -12VAC     |                   |                            |
| NOMINAL ELECTRICAL POWER      | 4W                    |                   |                            |