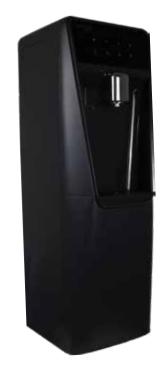

## → Columbia Aqua Dispenser

## **FC 825 UV F**

(Ref. 796838)

## **DESCRIPTION**

Cold, hot and ambient water dispenser.
Equipped with reverse osmosis system and booster pump.
Tactile selection buttons. Energy saving system.
Wide space fot bottles and energy saving.