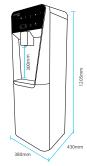

## **CHARACTERISTICS**

| TEMPERATURE              | Cold - Hot - Ambient                                      |
|--------------------------|-----------------------------------------------------------|
| OPERATING SYSTEMS        | Filtration                                                |
| ELECTRICAL POWER SUPPLY  | 220-240 VAC / 50 Hz                                       |
| COLD WATER TEMPERATURE   | 4 - 13°C                                                  |
| COOLING CAPACITY         | 10 L/H                                                    |
| HEATING CAPACITY         | 7 L/H                                                     |
| TEMPERATURE CONTROL      | Temperature sensor                                        |
| COLD WATER TANK          | 11 Liters                                                 |
| HOT WATER TANK           | 3 Liters                                                  |
| INLET/DRAIN CONNECTION   | 1/4"                                                      |
| COLD WATER TANK MATERIAL | AISI 304 stainless steel                                  |
| COMPRESSOR POWER         | 150W                                                      |
| HEATING POWER            | 800W                                                      |
| REFRIGERANT COMPRESSOR   | R - 600a (37 gr.)                                         |
| HOT WATER TEMPERATURE    | 80 - 85°C                                                 |
| REFRIGERATION SYSTEM     | Heat pump                                                 |
| HEATING SYSTEM           | Electrical resistance in tank                             |
| WEIGHT                   | 30 Kg                                                     |
| PRESENTATION             | Floor Standing                                            |
| WATER TREATMENT SYSTEM   | 15 micron filter<br>1 block carbon filters                |
| GERMICIDAL SYSTEM        | 2 UV LED Inside cold water tank<br>1 UV LED at the outlet |