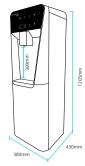

## **CHARACTERISTICS**

| TEMPERATURE              | Cold - Hot - Ambient                                      |
|--------------------------|-----------------------------------------------------------|
| OPERATING SYSTEMS        | Ultrafiltration                                           |
| ELECTRICAL POWER SUPPLY  | 220-240 VAC / 50 Hz                                       |
| COLD WATER TEMPERATURE   | 4 - 13°C                                                  |
| COOLING CAPACITY         | 10 L/H                                                    |
| HEATING CAPACITY         | 7 L/H                                                     |
| TEMPERATURE CONTROL      | Temperature sensor                                        |
| COLD WATER TANK          | 11 Liters                                                 |
| HOT WATER TANK           | 3 Liters                                                  |
| INLET/DRAIN CONNECTION   | 1/4"                                                      |
| COLD WATER TANK MATERIAL | AISI 304 stainless steel                                  |
| COMPRESSOR POWER         | 150W                                                      |
| HEATING POWER            | 800W                                                      |
| REFRIGERANT COMPRESSOR   | R - 600a (37 gr.)                                         |
| HOT WATER TEMPERATURE    | 80 - 85°C                                                 |
| REFRIGERATION SYSTEM     | Heat pump                                                 |
| HEATING SYSTEM           | Electrical resistance in tank                             |
| WEIGHT                   | 30 Kg                                                     |
| PRESENTATION             | Floor Standing                                            |
| WATER TREATMENT SYSTEM   | 15 micron filter<br>1 block carbon filter<br>1 UF Filter  |
| GERMICIDAL SYSTEM        | 2 UV LED Inside cold water tank<br>1 UV LED at the outlet |

| INLET WATER PRESSURE (max-min) | 6 ~ 1 BAR  |
|--------------------------------|------------|
| INLET WATER TEMP. (max-min)    | 38°C ~ 4°C |
| AMBIENT TEMP. (max)            | 43°C       |

WLG (B-60326279), is member of the Water Quality Association.