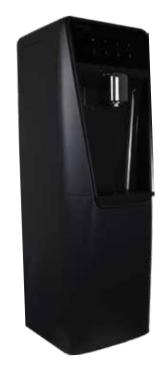

## → Columbia Aqua Dispenser

## **FC 825 UV UF**

(Ref. 796839)

## **DESCRIPTION**

Cold, hot and ambient water dispenser.
Equipped with reverse osmosis system and booster pump.
Tactile selection buttons. Energy saving system.
Wide space fot bottles and energy saving.