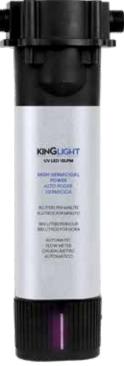

# **KINGLIGHT UV LED 15LPM**

(Ref. 243619)

## **DESCRIPTION**

Ideal equipment for the elimination of germs and microorganisms from water supplied by UV-C radiation.