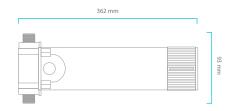

### **CHARACTERISTIC**

| MAIN MATERIAL               | PP, Aleación de aluminio |
|-----------------------------|--------------------------|
| INPUT VOLTAGE               | 100V*240V 50/60Hz        |
| OUTPUT VOLTAGE              | 24 Vdc 1A                |
| WORKING TEMPERATURE         | 5°C - 50°C               |
| PRESSION                    | 1 MPa                    |
| CONNECTIONS                 | 3/8"                     |
| WORKING FLOW FILTERED WATER | 2L/min                   |
| WORKING FLOW OSMOSIS WATER  | 15L/min                  |
| STERILIZATION RATE          | ≥99,9                    |
| SERVICE LIFE                | > 3.000h                 |
| UV POWER                    | 15W                      |
| GRADE WATER-PROOF           | х7                       |