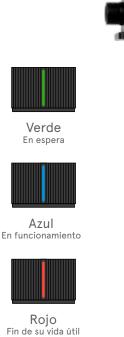

### **FUNCTIONALITIES**

Built-in flow switch.

It is activated when water flows and deactivated when water flow stops.  $% \label{eq:control_eq}%$ 

Does not heat the water.

Built-in LED status control.

For installations with 1/4" pipe, ask for the 3/8" - 1/4" reduction (Ref. 951014).