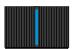

-C radiation.

### **CHARACTERISTICS**

| MAIN AMTERIAL               | PP, aluminum alloy |
|-----------------------------|--------------------|
| INPUT VOLTAGE               | 100V*240V 50/60Hz  |
| OUTPUT VOLTAGE              | 24 Vdc 1A          |
| WORKING TEMPARATURE         | 5°C - 50°C         |
| PRESSURE                    | 1 MPa              |
| CONNECTIONS                 | 3/8"               |
| WORKING FLOW FILTERED WATER | 2L/min             |
| WORKING FLOW OSMOSIS WATER  | 25L/min            |
| STERILIZATION RATE          | ≥99,9              |
| SERVICE LIFE                | > 3.000h           |
| UV POWER                    | 15W                |
| GRADE WATER-PROOF           | x7                 |
|                             |                    |



GREEN Waiting



BLUE In operation



RED End of useful life



## **FUNCTIONALITIES**

Built-in flow switch.

It is activated when water flows and deactivated when water flow stops.

Does not heat the water.

Built-in LED status control.

For installations with 1/4" pipe, ask for the 3/8" - 1/4" reduction (Ref. 951014).







The trading of water treatment and household appliances as well as teaching of non-official training courses related with its technology, are certified and comply with the UNE-ISO-9001 far WLG (B-60326279).









WLG (B-60326279), has the rights granted for Authorized Economic Operator with number ESAEOF18000008U6 and 13/02/2018 as a date of entry of the authorization.