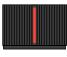

CHARACTERISTICS**

| MAIN AMTERIAL               | PP, aluminum alloy |
|-----------------------------|--------------------|
| INPUT VOLTAGE               | 100V*240V 50/60Hz  |
| OUTPUT VOLTAGE              | 24 Vdc 1A          |
| WORKING TEMPARATURE         | 5°C - 50°C         |
| PRESSURE                    | 1 MPa              |
| CONNECTIONS                 | 3/8"               |
| WORKING FLOW FILTERED WATER | 2L/min             |
| WORKING FLOW OSMOSIS WATER  | 25L/min            |
| STERILIZATION RATE          | ≥99,9              |
| SERVICE LIFE                | > 3.000h           |
| UV POWER                    | 15W                |
| GRADE WATER-PROOF           | x7                 |
|                             |                    |



GREEN Waiting



BLUE In operation



RED End of useful life



## **FUNCTIONALITIES**

Built-in flow switch.

It is activated when water flows and deactivated when water flow stops.

Does not heat the water.

Built-in LED status control.

For installations with 1/4" pipe, ask for the 3/8" - 1/4" reduction (Ref. 951014).







The trading of water treatment and household appliances as well as teaching of non-official training courses related with its technology, are certified and comply with the UNE-ISO-9001 far WLG (B-60326279).









WLG (B-60326279), has the rights granted for Authorized Economic Operator with number ESAEOF18000008U6 and 13/02/2018 as a date of entry of the authorization.