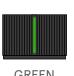

er supplied by UV-C radiation.

### **CHARACTERISTICS**

| MAIN AMTERIAL               | PP, aluminum alloy |
|-----------------------------|--------------------|
| INPUT VOLTAGE               | 100V*240V 50/60Hz  |
| OUTPUT VOLTAGE              | 24 Vdc 1A          |
| WORKING TEMPARATURE         | 5°C - 50°C         |
| PRESSURE                    | 1 MPa              |
| CONNECTIONS                 | 3/8"               |
| WORKING FLOW FILTERED WATER | 2L/min             |
| WORKING FLOW OSMOSIS WATER  | 25L/min            |
| STERILIZATION RATE          | ≥99,9              |
| SERVICE LIFE                | > 3.000h           |
| UV POWER                    | 15W                |
| GRADE WATER-PROOF           | x7                 |
|                             |                    |



GREEN Waiting



BLUE In operation



RED End of useful life



## **FUNCTIONALITIES**

Built-in flow switch.

It is activated when water flows and deactivated when water flow stops.

Does not heat the water.

Built-in LED status control.

For installations with 1/4" pipe, ask for the 3/8" - 1/4" reduction (Ref. 951014).







The trading of water treatment and household appliances as well as teaching of non-official training courses related with its technology, are certified and comply with the UNE-ISO-9001 far WLG (B-60326279).









WLG (B-60326279), has the rights granted for Authorized Economic Operator with number ESAEOF18000008U6 and 13/02/2018 as a date of entry of the authorization.