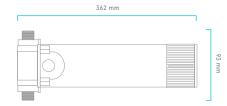

### **CHARACTERISTICS**

| MAIN AMTERIAL               | PP, aluminum alloy |
|-----------------------------|--------------------|
| INPUT VOLTAGE               | 100V*240V 50/60Hz  |
| OUTPUT VOLTAGE              | 24 Vdc 1A          |
| WORKING TEMPARATURE         | 5°C - 50°C         |
| PRESSURE                    | 1 MPa              |
| CONNECTIONS                 | 3/8"               |
| WORKING FLOW FILTERED WATER | 2L/min             |
| WORKING FLOW OSMOSIS WATER  | 25L/min            |
| STERILIZATION RATE          | ≥99,9              |
| SERVICE LIFE                | > 3.000h           |
| UV POWER                    | 15W                |
| GRADE WATER-PROOF           | x7                 |
|                             |                    |