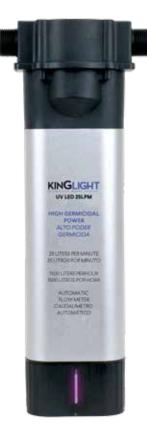

# **KINGLIGHT UV LED 25LPM**

(Ref. 243620)

#### **DESCRIPTION**

Ideal equipment for the elimination of germs and microorganisms from water supplied by UV-C radiation.

## **FUNCTIONALITIES**

Built-in flow switch.

It is activated when water flows and deactivated when water flow stops.

Does not heat the water.

Built-in LED status control.

For installations with 1/4" pipe, ask for the 3/8" - 1/4" reduction (Ref. 951014).