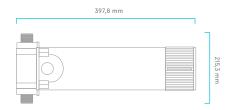

#### **CHARACTERISTICS**

| MAIN MATERIAL               | PP, aluminum alloy |
|-----------------------------|--------------------|
| INCPUT VOLTAGE              | 100V*240V 50/60Hz  |
| OUTPUT VOLTAGE              | 24 Vdc 1A          |
| WORKING TEMPERATURE         | 5°C - 50°C         |
| PRESSURE                    | 1 MPa              |
| CONNECTIONS                 | 3/8"               |
| WORKING FLOW FILTERED WATER | 2L/min             |
| WORKING FLOW OSMOSIS WATER  | 50L/min            |
| STERILIZATION RATE          | ≥99,9              |
| SERVICE LIFE                | > 3.000h           |
| UV POWER                    | 15W                |
| GRADE WATER-PROOF           | x7                 |