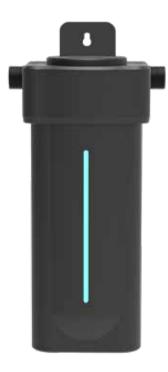

### → UV LED 50L WITH HIGH GERMICIDAL POWER

# **KINGLIGHT UV LED 50LPM**

(Ref. 243622)

#### **DESCRIPTION**

Ideal equipment for the elimination of germs and microorganisms from water supplied by UV-C radiation.

#### **CHARACTERISTICS**

| MAIN MATERIAL               | PP, aluminum alloy |
|-----------------------------|--------------------|
| INCPUT VOLTAGE              | 100V*240V 50/60Hz  |
| OUTPUT VOLTAGE              | 24 Vdc 1A          |
| WORKING TEMPERATURE         | 5°C - 50°C         |
| PRESSURE                    | 1 MPa              |
| CONNECTIONS                 | 3/8"               |
| WORKING FLOW FILTERED WATER | 2L/min             |
| WORKING FLOW OSMOSIS WATER  | 50L/min            |
| STERILIZATION RATE          | ≥99,9              |
| SERVICE LIFE                | > 3.000h           |
| UV POWER                    | 15W                |
| GRADE WATER-PROOF           | x7                 |

## **FUNCTIONALITIES**

Built-in flow switch.

It is activated when water flows and deactivated when water flow stops.

Does not heat the water.

Built-in LED status control.

For installations with 1/4" pipe, ask for the 3/8" - 1/4" reduction (Ref. 951014).