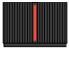

rom water supplied by UV-C radiation.

#### **CHARACTERISTICS**

| MAIN MATERIAL               | PP, aluminum alloy |
|-----------------------------|--------------------|
| INCPUT VOLTAGE              | 100V*240V 50/60Hz  |
| OUTPUT VOLTAGE              | 24 Vdc 1A          |
| WORKING TEMPERATURE         | 5°C - 50°C         |
| PRESSURE                    | 1 MPa              |
| CONNECTIONS                 | 3/8"               |
| WORKING FLOW FILTERED WATER | 2L/min             |
| WORKING FLOW OSMOSIS WATER  | 50L/min            |
| STERILIZATION RATE          | ≥99,9              |
| SERVICE LIFE                | > 3.000h           |
| UV POWER                    | 15W                |
| GRADE WATER-PROOF           | x7                 |



Verde En espera



Azul En funcionamiento



Rojo Fin de su vida útil



## **FUNCTIONALITIES**

Built-in flow switch.

It is activated when water flows and deactivated when water flow stops.

Does not heat the water.

Built-in LED status control.

For installations with 1/4" pipe, ask for the 3/8" - 1/4" reduction (Ref. 951014).







The trading of water treatment and household appliances as well as teaching of non-official training courses related with its technology, are certified and comply with the UNE-ISO-9001 far WLG (B-60326279).









WLG (B-60326279), has the rights granted for Authorized Economic Operator with number ESAEOF18000008U6 and 13/02/2018 as a date of entry of the authorization.