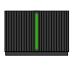

the elimination of germs and microorganisms from water supplied by UV-C radiation.

#### **CHARACTERISTICS**

| MAIN MATERIAL               | PP, aluminum alloy |
|-----------------------------|--------------------|
| INCPUT VOLTAGE              | 100V*240V 50/60Hz  |
| OUTPUT VOLTAGE              | 24 Vdc 1A          |
| WORKING TEMPERATURE         | 5°C - 50°C         |
| PRESSURE                    | 1 MPa              |
| CONNECTIONS                 | 3/8"               |
| WORKING FLOW FILTERED WATER | 2L/min             |
| WORKING FLOW OSMOSIS WATER  | 50L/min            |
| STERILIZATION RATE          | ≥99,9              |
| SERVICE LIFE                | > 3.000h           |
| UV POWER                    | 15W                |
| GRADE WATER-PROOF           | x7                 |



Verde En espera



Azul En funcionamiento



Rojo Fin de su vida útil



## **FUNCTIONALITIES**

Built-in flow switch.

It is activated when water flows and deactivated when water flow stops.

Does not heat the water.

Built-in LED status control.

For installations with 1/4" pipe, ask for the 3/8" - 1/4" reduction (Ref. 951014).







The trading of water treatment and household appliances as well as teaching of non-official training courses related with its technology, are certified and comply with the UNE-ISO-9001 far WLG (B-60326279).









WLG (B-60326279), has the rights granted for Authorized Economic Operator with number ESAEOF18000008U6 and 13/02/2018 as a date of entry of the authorization.