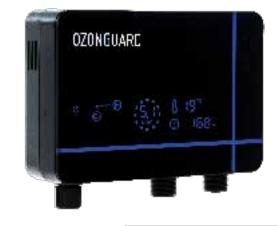

## **SPECIFICATIONS**

| OZONE GENERATION IN WATER       | 0,3 - 1,2 ppm                                                                  |
|---------------------------------|--------------------------------------------------------------------------------|
| MAXIMUM CHLORINE INLET          | 2 ppm                                                                          |
| MAXIMUM TDS INLET               | 1000 ppm a 2 ppm free chlorine                                                 |
| INLET PRESSURE                  | 1,4 - 4 bar                                                                    |
| INLET WATER TEMPERATURE         | 5° - 38° C                                                                     |
| WORKING ENVIRONMENT TEMPERATURE | 5° - 50° C                                                                     |
| WORK FLOW                       | 3,5 - 6 l/min.                                                                 |
| POWER SUPPLY                    | Transformer input:<br>AC 100-240V/50-60Hz<br>Transformer output: DC 12V 3A     |
| MAXIMUM POWER CONSUMPTION       | 36 W                                                                           |
| OZONE GENERATION METHOD         | Corona discharge                                                               |
| TYPE OF INSTALLATION            | Wall mounting bracket included                                                 |
| DIMENSIONS (mm)                 | 246 x 186 x 68                                                                 |
| WEIGHT                          | Net: 0,94 kg. Gross: 1,5 Kg.                                                   |
| CONNECTIONS                     | Inlet: M - 3/4"<br>Washing machine outlet: M - 3/4"<br>Faucet outlet: M - 1/2" |