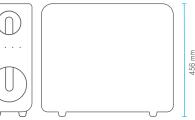

## **SPECIFICATIONS**

|                             |                                   | ( e |
|-----------------------------|-----------------------------------|-----|
| WEIGHT                      | 10.7 kg                           |     |
| RO WATER PRODUCTION         | 2,4 lpm                           | (   |
| REJECT                      | 1 lpm                             |     |
| INLET TEMPERATURE (maxmin.) | 38 °C - 5 °C                      |     |
| INLET TDS (max.)            | 1500 ppm                          | Π   |
| INLET PRESSURE              | 4 bar - 1 bar (400kPa - 100kPa)   |     |
| MEMBRANE                    | 1000 GPD                          | G   |
| POWER SUPPLY                | 36 Vdc                            | C   |
| EXTERNAL ADAPTER            | 230 Vac 50 / 60 hz / 36 Vdc       |     |
| EXTERNAL PROGRAMMER         | Smart DOT.Notices and adjustments |     |
|                             |                                   |     |