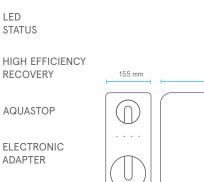

QUALITY

SOUND

LED STATUS

R

Н

WARNINGS

RECOVERY

AQUASTOP

## **SPECIFICATIONS**

|                             |                                   | ( e |
|-----------------------------|-----------------------------------|-----|
| WEIGHT                      | 10.7 kg                           |     |
| RO WATER PRODUCTION         | 2,4 lpm                           | (   |
| REJECT                      | 1 lpm                             |     |
| INLET TEMPERATURE (maxmin.) | 38 °C - 5 °C                      |     |
| INLET TDS (max.)            | 1500 ppm                          | Π   |
| INLET PRESSURE              | 4 bar - 1 bar (400kPa - 100kPa)   |     |
| MEMBRANE                    | 1000 GPD                          | G   |
| POWER SUPPLY                | 36 Vdc                            | C   |
| EXTERNAL ADAPTER            | 230 Vac 50 / 60 hz / 36 Vdc       |     |
| EXTERNAL PROGRAMMER         | Smart DOT.Notices and adjustments |     |
|                             |                                   |     |