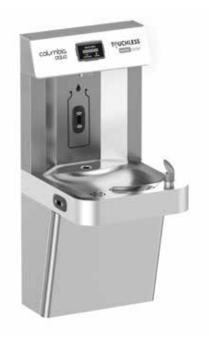

→ Filtration Source (Wall). Columbia Aqua.

## FC 2200 TOUCHLESS

(Ref.796637)

REDUCES SUSPENSIONED SOLIDS, WATER TURBIDITY AND CHLORINE. COMPOSED OF A CARBON BLOCK FILTRATION SYSTEM. COLD FILTRED WATER DISPENSER EQUIPPED WITH TOUCHLESS AND DIGITAL SCREEN WITH BOTTLE SAVER COUNTER.

## **CARACTERÍSTICAS**

| FAUCET                            | Side faucet activated touchless sensor.<br>Touchless front button filling. |
|-----------------------------------|----------------------------------------------------------------------------|
| TEMPERATURE                       | Cool                                                                       |
| OPERATING SYSTEM                  | Filtration                                                                 |
| WEIGHT                            | 26,5 Kg                                                                    |
| ELECTRICAL SUPPLY                 | 220 Vac - 240 Vac / 50 Hz 0,5 Amp.                                         |
| DEPOSIT CAPACITY                  | 3 liters                                                                   |
| TEMPERATURE CONTROL               | Adjustable thermostat 4 – 12°C                                             |
| REFRIGERANT GAS                   | R290                                                                       |
| COOLING CAPACITY                  | 20 l/h.                                                                    |
| INLET WATER PRESSURE<br>(MAX-MIN) | 7 - 1 bar                                                                  |
| INLET WATER TEMPERATURE (MAX-MIN) | 40°C - 2°C                                                                 |