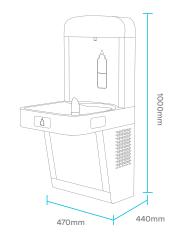

## **CARACTERÍSTICAS**

| FAUCET                            | Side faucet activated touchless sensor.<br>Touchless front button filling. |
|-----------------------------------|----------------------------------------------------------------------------|
| TEMPERATURE                       | Cool                                                                       |
| OPERATING SYSTEM                  | Filtration                                                                 |
| WEIGHT                            | 26,5 Kg                                                                    |
| ELECTRICAL SUPPLY                 | 220 Vac - 240 Vac / 50 Hz 0,5 Amp.                                         |
| DEPOSIT CAPACITY                  | 3 liters                                                                   |
| TEMPERATURE CONTROL               | Adjustable thermostat 4 – 12°C                                             |
| REFRIGERANT GAS                   | R290                                                                       |
| COOLING CAPACITY                  | 20 l/h.                                                                    |
| INLET WATER PRESSURE<br>(MAX-MIN) | 7 - 1 bar                                                                  |
| INLET WATER TEMPERATURE (MAX-MIN) | 40°C - 2°C                                                                 |