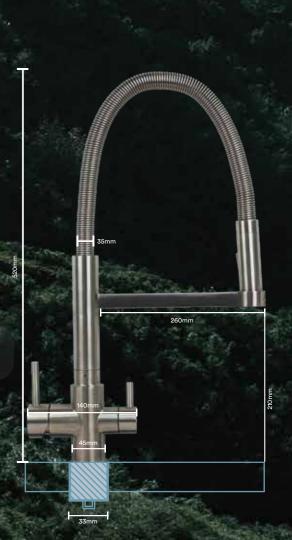

## #NOMOREPLASTICS

TREE-WAY YAP for water treatment

FLEXIBLE

CERTIFIED UNE 149101

EQUIPMENT

THE ALTEA TAP IS DESIGNED FOR CLEANLINESS AND IMPROVED DELIVERY AND PROVIDES A HIGH FLOW RATE.

### COMFORT

Thanks to its advanced technology, you can enjoy filtrated water for drinking or cooking, as well as mains water for washing dishes, all from a single tap. Its flexible, easy-to-install design fits into any kitchen, and the two-position selector (normal and shower spray) adds versatility in use.