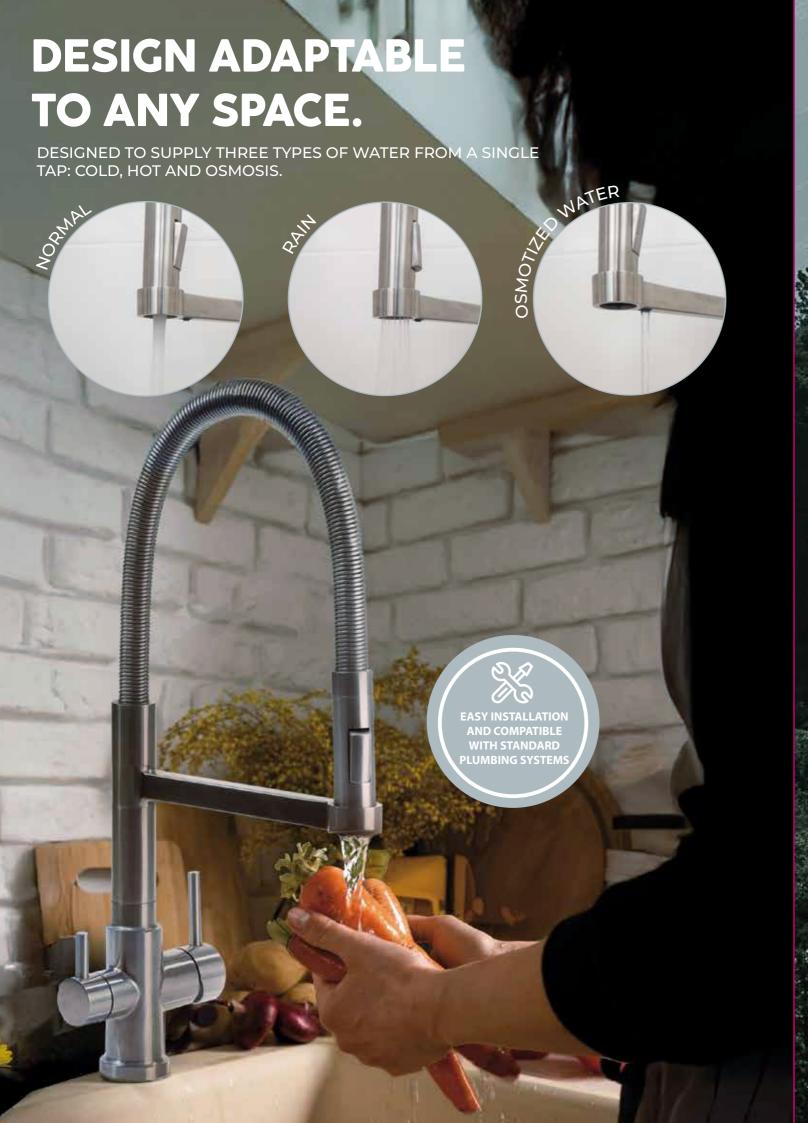

## #NOMOREPLASTICS

TREE-WAY YAP for water treatment

FLEXIBLE

CERTIFIED UNE 149101

EQUIPMENT

THE ALTEA TAP IS DESIGNED FOR CLEANLINESS AND IMPROVED DELIVERY AND PROVIDES A HIGH FLOW RATE.

### COMFORT

Thanks to its advanced technology, you can enjoy filtrated water for drinking or cooking, as well as mains water for washing dishes, all from a single tap. Its flexible, easy-to-install design fits into any kitchen, and the two-position selector (normal and shower spray) adds versatility in use.

The Altea tap guarantees water of the highest purity by isolating it from metal, eliminating possible contaminants. This makes it ideal for reverse osmosis systems, providing healthy water for whole family. It meets quality standards, guaranteeing safety and well-being.

### SAVING

The Altea tap combines three ways in a single device, allowing hot, cold and osmosis water to be obtained from a single source. This reduces the need to buy bottled water, saving money and space. In addition, its efficient design allows you to better manage water consumption in your home.