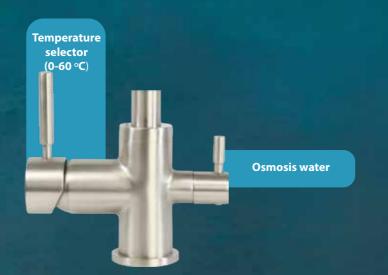

# DESIGN ADAPTABLE TO ANY SPACE.

ESLA TAP IS DESIGNED TO DISPENSE COLD, HOT AND TREATED, HIGH FLOW RATE WATER FOR REVERSE OSMOSIS SYSTEMS.

### SAVING

The Altea tap combines three ways in a single device, allowing hot, cold and osmosis water to be obtained from a single source. This reduces the need to buy bottled water, saving money and space. In addition, its efficient design allows you to better manage water consumption in your home.