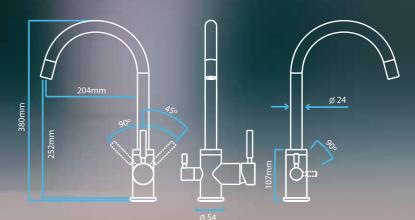

# DESIGN ADAPTABLE TO ANY SPACE.

ESLA TAP IS DESIGNED TO DISPENSE COLD, HOT AND TREATED, HIGH FLOW RATE WATER FOR REVERSE OSMOSIS SYSTEMS.