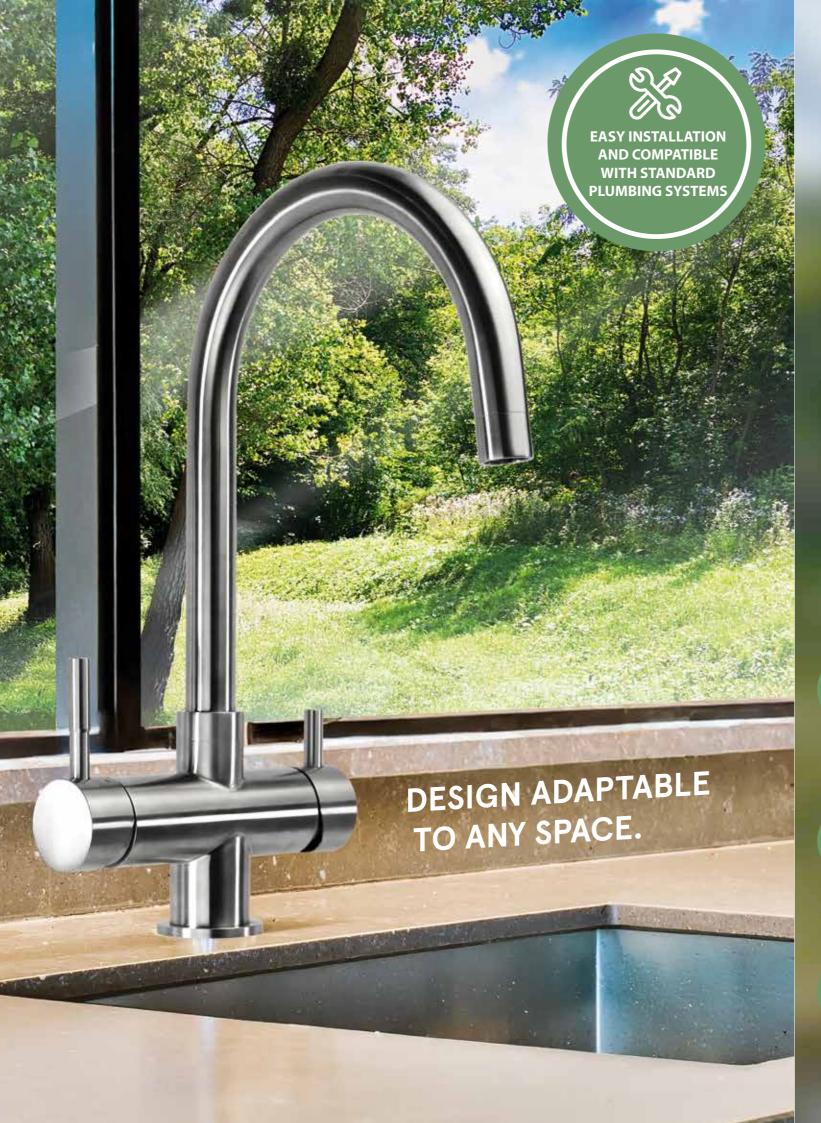

EQUIPMENT

GRIFO SIRA ESTÁ DISEÑADO PARA DISPENSAR AGUA FRÍA, CALIENTE Y TRATADA, DE ALTO CAUDAL PARA SISTEMAS DE ÓSMOSIS INVERSA.

#### COMFORT

Thanks to its advanced technology, you can enjoy filtrated water for drinking or cooking, as well as mains water for washing dishes, all from a single tap. Its flexible, easy-to-install design fits into any kitchen, and the two-position selector (normal and shower spray) adds versatility in use.

The Altea tap guarantees water of the highest purity by isolating it from metal, eliminating possible contaminants. This makes it ideal for reverse osmosis systems, providing healthy water for whole family. It meets quality standards, guaranteeing safety and well-being.

#### SAVING

The Altea tap combines three ways in a single device, allowing hot, cold and osmosis water to be obtained from a single source. This reduces the need to buy bottled water, saving money and space. In addition, its efficient design allows you to better manage water consumption in your home.