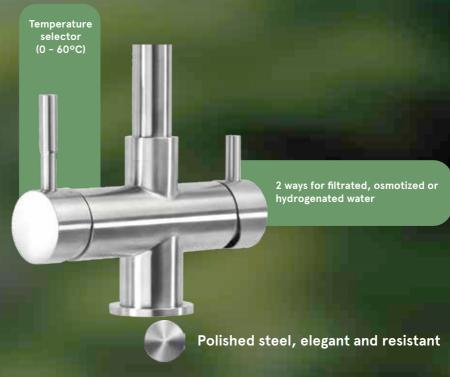

#### COMFORT

Thanks to its advanced technology, you can enjoy filtrated water for drinking or cooking, as well as mains water for washing dishes, all from a single tap. Its flexible, easy-to-install design fits into any kitchen, and the two-position selector (normal and shower spray) adds versatility in use.

The Altea tap guarantees water of the highest purity by isolating it from metal, eliminating possible contaminants. This makes it ideal for reverse osmosis systems, providing healthy water for whole family. It meets quality standards, guaranteeing safety and well-being.

#### SAVING

The Altea tap combines three ways in a single device, allowing hot, cold and osmosis water to be obtained from a single source. This reduces the need to buy bottled water, saving money and space. In addition, its efficient design allows you to better manage water consumption in your home.