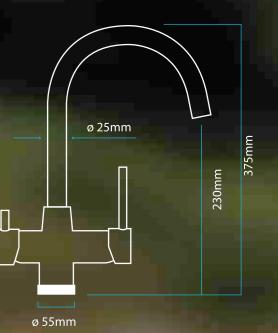

#### COMFORT

Thanks to its advanced technology, you can enjoy filtrated water for drinking or cooking, as well as mains water for washing dishes, all from a single tap. Its flexible, easy-to-install design fits into any kitchen, and the two-position selector (normal and shower spray) adds versatility in use.