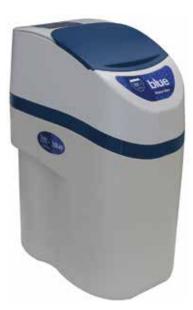

## **DENVER BLUE 7**

(Ref.960182)

## **CHARACTERISTICS**

| RESIN VOLUME                  | 7 litres          |          |
|-------------------------------|-------------------|----------|
|                               |                   |          |
| WORK FLOW-RATE                | 0,1 m³/h          | $\frown$ |
| MAXIMUM FLOW-RATE             | 0,5 m³/h          |          |
|                               |                   |          |
| LOW CAPACITY CONFIGURATION    |                   |          |
| SALT/ REGENERATION            | 0,48 kg salt      |          |
| EXCHANGE CAPACITY             | 18°HFxm³          |          |
|                               |                   |          |
| MEDIUM CAPACITY CONFIGURATION |                   | <u>н</u> |
| SALT/ REGENERATION            | 0,63 kg salt      | Q        |
| EXCHANGE CAPACITY             | 25°HFxm³          | Sal      |
|                               |                   | NaCl     |
| HIGH CAPACITY CONFIGURATION   |                   | ESP      |
| SALT/ REGENERATION            | 0,96 kg salt      | ENG      |
| EXCHANGE CAPACITY             | 30°HFxm³          |          |
| TEMPERATURE RANGE             | 4-35°C            |          |
| PRESSURE RANGE                | 2,5- 8 bar        |          |
|                               |                   |          |
| PRESSURE CLASSIFICATION       |                   |          |
| ELECTRICAL CONNECTION         | 220V/ 50Hz -12VAC |          |
| RATED ELECTRICAL POWER        | 4W                |          |
|                               |                   |          |