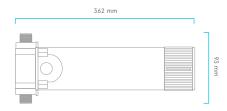

### **CHARACTERISTIC**

| MAIN MATERIAL              | PP, Aleación de aluminio |
|----------------------------|--------------------------|
| INPUT VOLTAGE              | 100V*240V 50/60Hz        |
| OUTPUT VOLTAGE             | 24 Vdc 1,5A              |
| WORKING TEMPERATURE        | 2°C - 65°C               |
| PRESSION                   | 0,8 MPa                  |
| CONNECTIONS                | 1/2"                     |
| WORKING FLOW OSMOSIS WATER | 15L/min                  |
| STERILIZATION RATE         | ≥99,9 (E. Coli) @≤15 LPM |
| SERVICE LIFE               | 3.000h                   |
| POWER                      | 17W                      |
| GRADE WATER-PROOF          | х7                       |