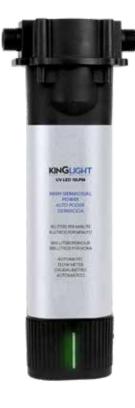

## → UV LED 15L WITH HIGH GERMICIDAL POWER

# **KINGLIGHT UV LED 15LPM**

(Ref. 243619)

### **DESCRIPTION**

Ideal equipment for the elimination of germs and microorganisms from water supplied by UV-C radiation.

### **CHARACTERISTIC**

| MAIN MATERIAL              | PP, Aleación de aluminio |
|----------------------------|--------------------------|
| INPUT VOLTAGE              | 100V*240V 50/60Hz        |
| OUTPUT VOLTAGE             | 24 Vdc 1,5A              |
| WORKING TEMPERATURE        | 2°C - 65°C               |
| PRESSION                   | 0,8 MPa                  |
| CONNECTIONS                | 1/2"                     |
| WORKING FLOW OSMOSIS WATER | 15L/min                  |
| STERILIZATION RATE         | ≥99,9 (E. Coli) @≤15 LPM |
| SERVICE LIFE               | 3.000h                   |
| POWER                      | 17W                      |
| GRADE WATER-PROOF          | х7                       |