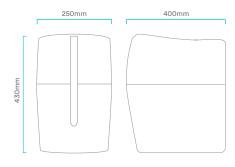

## **SPECIFICATIONS**

| WEIGHT            | 13,5 kg                       |
|-------------------|-------------------------------|
| FLOW              | 0,2 LPM                       |
| INLET TEMPERATURE | 40 ° C - 2 ° C                |
| INLET TDS (max).  | 2000 ppm                      |
| INLET PRESSURE    | 2,5 bar - 1 bar (250-100 kPa) |
| FAUCET            | Mini Robin                    |
| TANK              | 5,5 L                         |
| PUMP              | UP 7000                       |
| POWER SUPPLY      | 24 Vdc 1,1 A                  |
| EXTERNAL ADAPTER  | 10 - 240V, 50/60Hz, 24Vdc     |
|                   |                               |