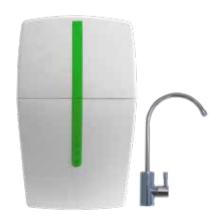

→ RO Domestic compact with pump

## **RO WYKA PUMP**

(Ref. 733002)

## **DESCRIPTION**

5-stage team
With pump
Equipment with water tank
Easy installation
Easy maintenance