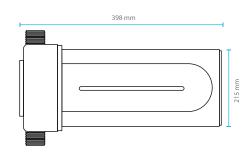

→ UV LED 50L WITH HIGH GERMICIDAL POWER

## **KINGLIGHT UV LED 50LPM**

(Ref. 243622)

## **CHARACTERISTICS**

| MAIN MATERIAL               | PP                |
|-----------------------------|-------------------|
| INCPUT VOLTAGE              | 100V*240V 50/60Hz |
| OUTPUT VOLTAGE              | 24 Vdc 2A         |
| WORKING TEMPERATURE         | 5°C - 50°C        |
| PRESSURE                    | 1 MPa             |
| CONNECTIONS                 | 1"                |
| WORKING FLOW FILTERED WATER | 25L/min           |
| WORKING FLOW OSMOSIS WATER  | 50L/min           |
| STERILIZATION RATE          | ≥99,9             |
| SERVICE LIFE                | 3.000h            |
| UV POWER                    | 48W               |
| GRADE WATER-PROOF           | 67                |