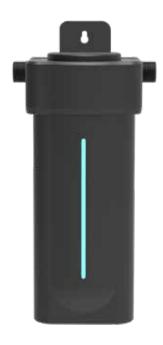

→ UV LED 50L WITH HIGH GERMICIDAL POWER

## **KINGLIGHT UV LED 50LPM**

(Ref. 243622)

## **DESCRIPTION**

Ideal equipment for the elimination of germs and microorganisms from water supplied by UV-C radiation.

## **CHARACTERISTICS**

| MAIN MATERIAL               | PP                |
|-----------------------------|-------------------|
| INCPUT VOLTAGE              | 100V*240V 50/60Hz |
| OUTPUT VOLTAGE              | 24 Vdc 2A         |
| WORKING TEMPERATURE         | 5°C - 50°C        |
| PRESSURE                    | 1 MPa             |
| CONNECTIONS                 | 1"                |
| WORKING FLOW FILTERED WATER | 25L/min           |
| WORKING FLOW OSMOSIS WATER  | 50L/min           |
| STERILIZATION RATE          | ≥99,9             |
| SERVICE LIFE                | 3.000h            |
| UV POWER                    | 48W               |
| GRADE WATER-PROOF           | 67                |