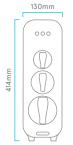

#### **SPECIFICATIONS**

| DIMENSIONS              | 414 mm x 130 mm x 445 mm    |
|-------------------------|-----------------------------|
| WEIGHT                  | 12,45 kg                    |
| FLOW                    | 1,5-2 LPM                   |
| INLET TEMPERATURE RANGE | 38 ° C - 5 ° C              |
| INLET TDS               | 1500 ppm                    |
| INLET PRESSURE          | 1 / 2,5 bares 100 - 250 kPa |
| MEMBRANE                | 600 GPD                     |
| TAP                     | Smart faucet                |
| PUMP                    | Booster                     |
| POWER SUPPLY            | 24 Vdc 75 W                 |
| ELECTRONICAL ADAPTER    | 100 - 240 V 50/60Hz         |