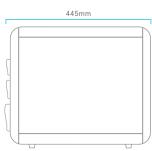

#### **SPECIFICATIONS**

| DIMENSIONS              | 414 mm x 130 mm x 445 mm    |
|-------------------------|-----------------------------|
| WEIGHT                  | 12,45 kg                    |
| FLOW                    | 1,5-2 LPM                   |
| INLET TEMPERATURE RANGE | 38 ° C - 5 ° C              |
| INLET TDS               | 1500 ppm                    |
| INLET PRESSURE          | 1 / 2,5 bares 100 - 250 kPa |
| MEMBRANE                | 600 GPD                     |
| TAP                     | Smart faucet                |
| PUMP                    | Booster                     |
| POWER SUPPLY            | 24 Vdc 75 W                 |
| ELECTRONICAL ADAPTER    | 100 - 240 V 50/60Hz         |