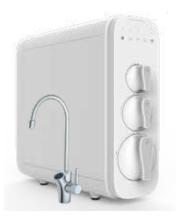

## RO LEVANTE (Ref. 910421)

**Direct flow system** 

#### **DESCRIPTION**

5 filtration stages system Installation kit Smart tap with status warnings High performance RO membrane Integrated hydraulic circuit Easy maintenance

#### **SPECIFICATIONS**

| DIMENSIONS              | 414 mm x 130 mm x 445 mm    |
|-------------------------|-----------------------------|
| WEIGHT                  | 12,45 kg                    |
| FLOW                    | 1,5-2 LPM                   |
| INLET TEMPERATURE RANGE | 38 ° C - 5 ° C              |
| INLET TDS               | 1500 ppm                    |
| INLET PRESSURE          | 1 / 2,5 bares 100 - 250 kPa |
| MEMBRANE                | 600 GPD                     |
| TAP                     | Smart faucet                |
| PUMP                    | Booster                     |
| POWER SUPPLY            | 24 Vdc 75 W                 |
| ELECTRONICAL ADAPTER    | 100 - 240 V 50/60Hz         |